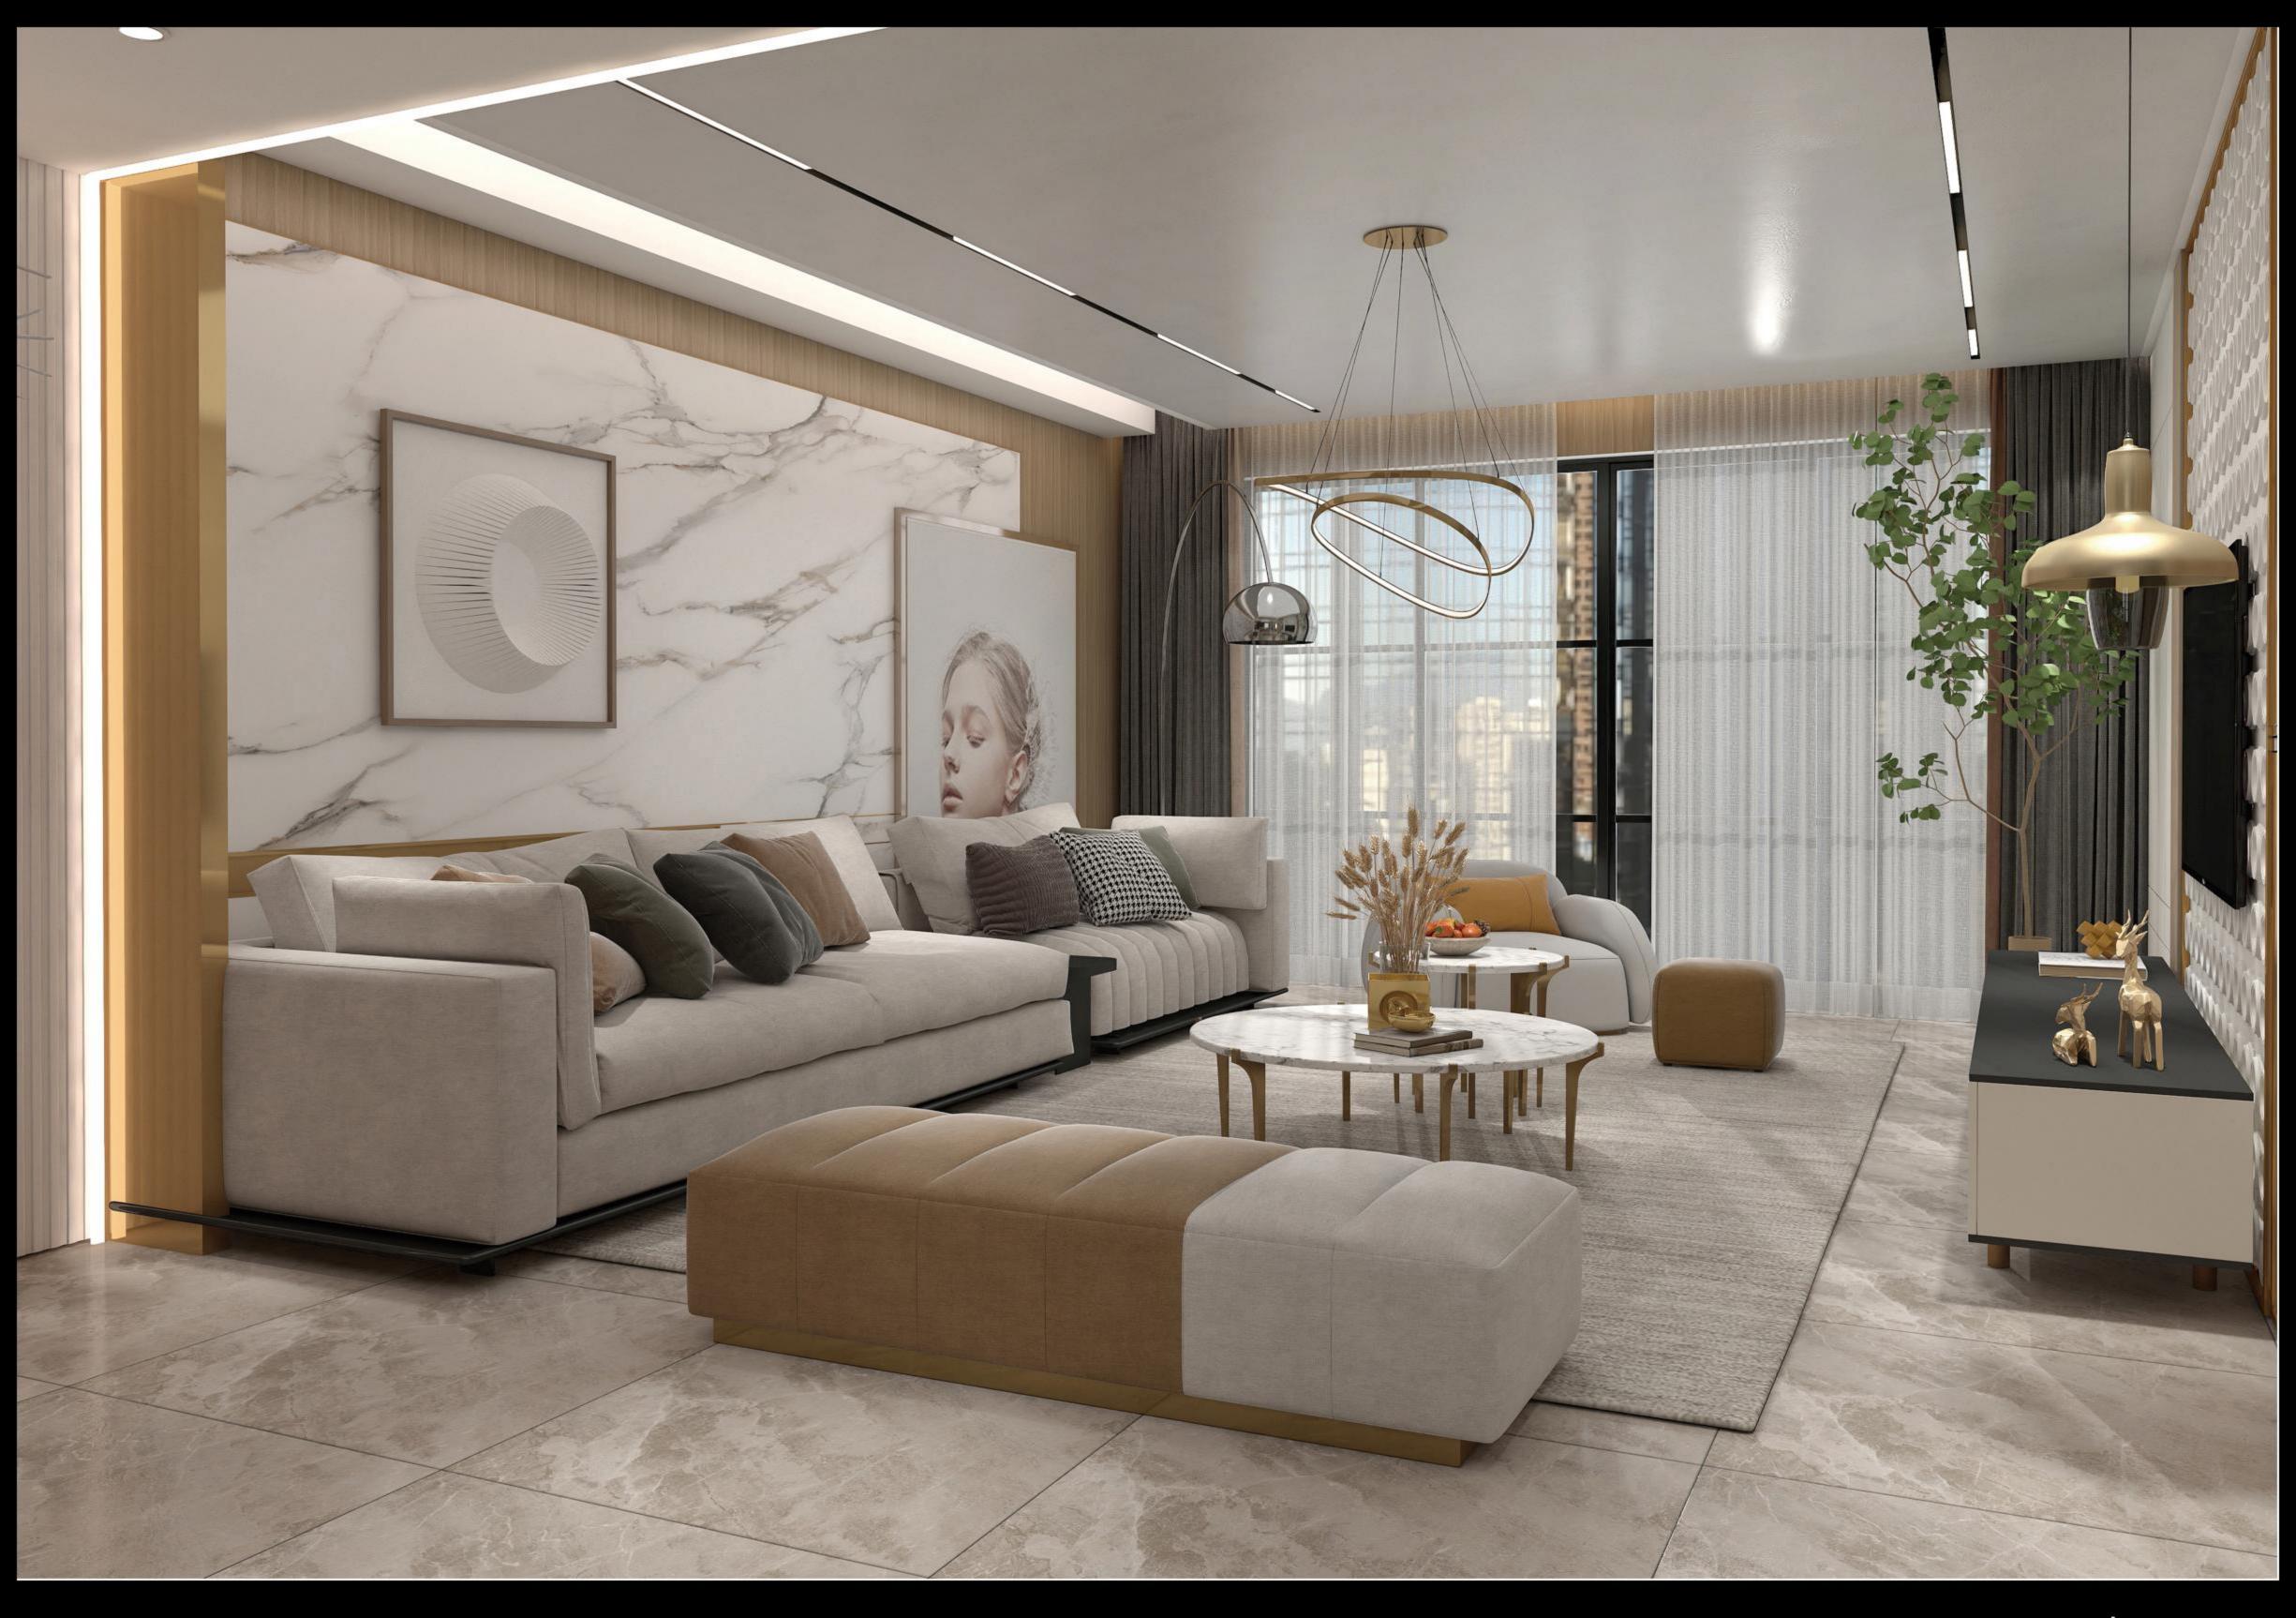

## Gilding

Enjoy luxury Taste life

Waterproof

Zero formaldehyde

Marble luster

White, always the most classic and timeless choice, low-key soft in revealing elegant style

1260mm-260

编号: DY2001

规格: 1260X2600 mm

左右上下无限连

米兰白 Milan white

规格: 1260X2600MM

上下左右无限连

山月映石

The mountain moon reflects the stone

规格: 1260X2600MM