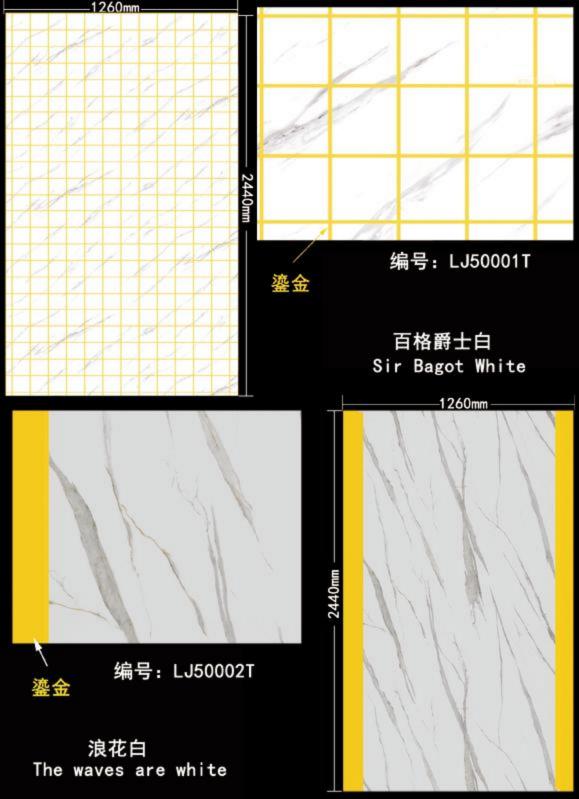

## Gilded Series

## Gilding

Enjoy luxury Taste life

Waterproof

Zero formaldehyde

Marble luster

White, always the most classic and timeless choice, low-key soft in revealing elegant style

1260mm-260

编号: DY2001