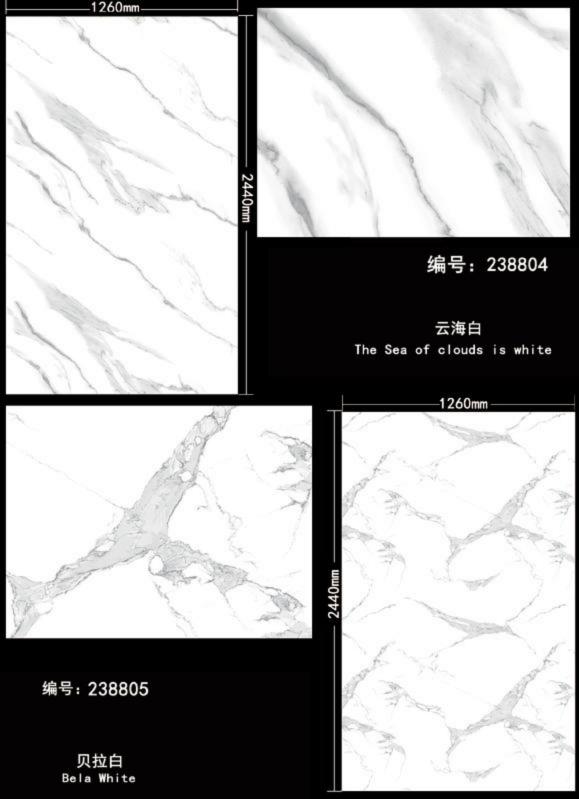

## Gilding

Enjoy luxury Taste life

Waterproof

Zero formaldehyde

Marble luster

White, always the most classic and timeless choice, low-key soft in revealing elegant style

1260mm-260

编号: DY2001