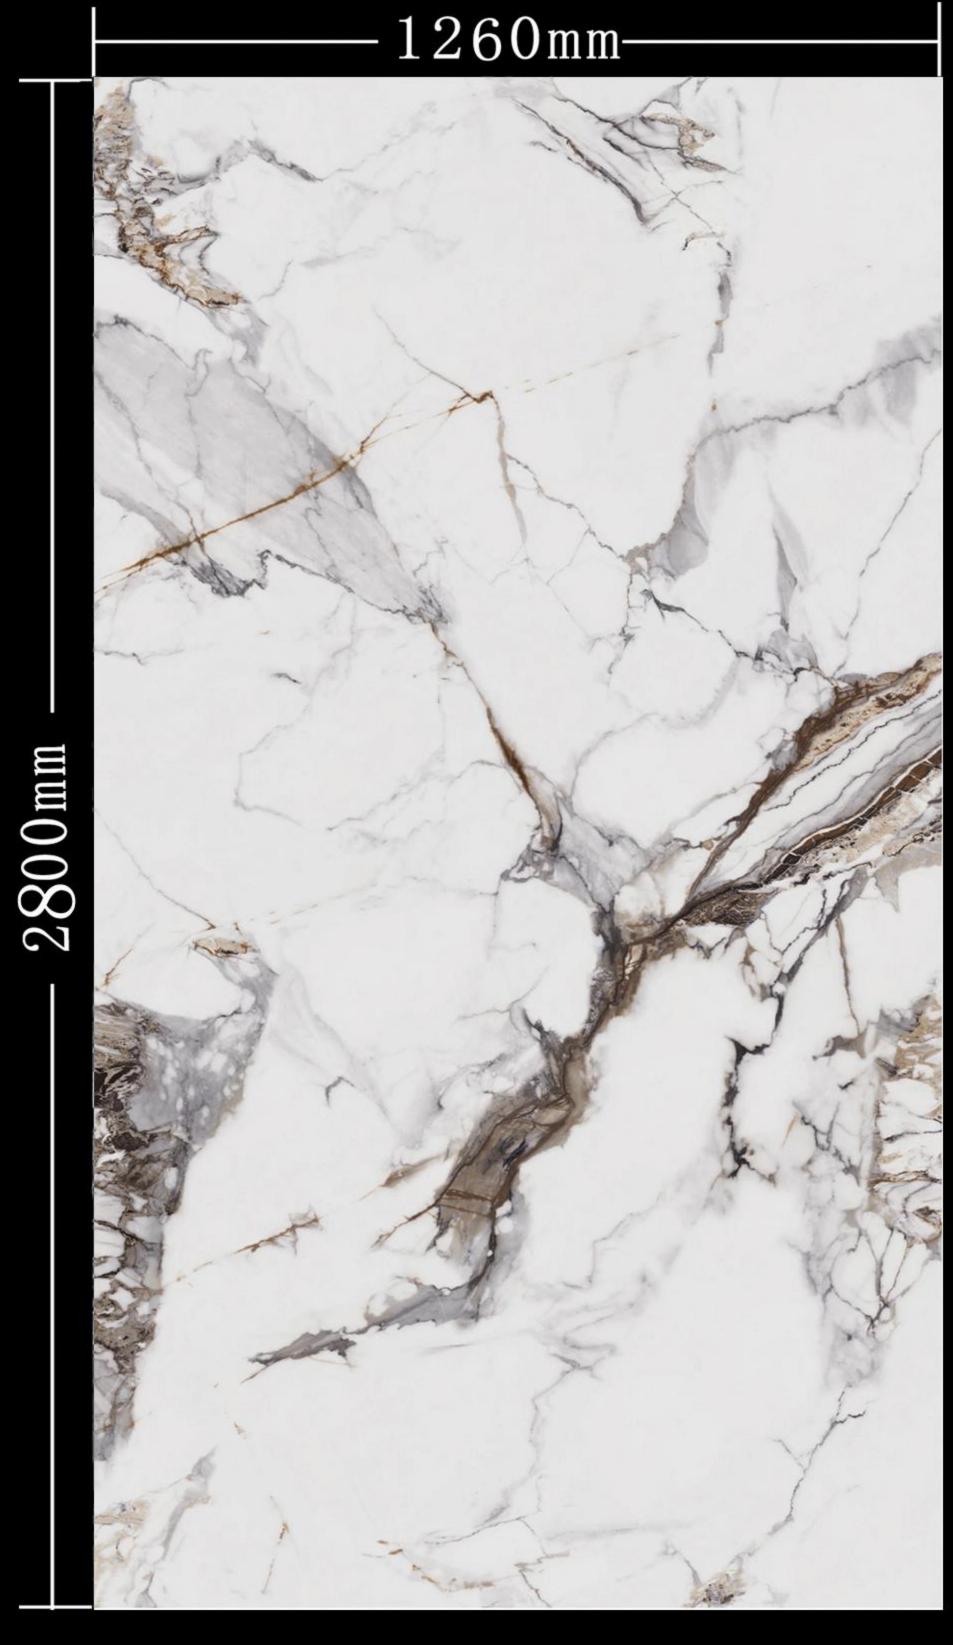

上下左右无限连

卡塔金 Katakin

规格: 1260X2600MM

卡拉拉白 Carla White

规格: 1260X2800MM

上下左右无限连

新潘多拉 New Pandora

规格: 1260X2600MM