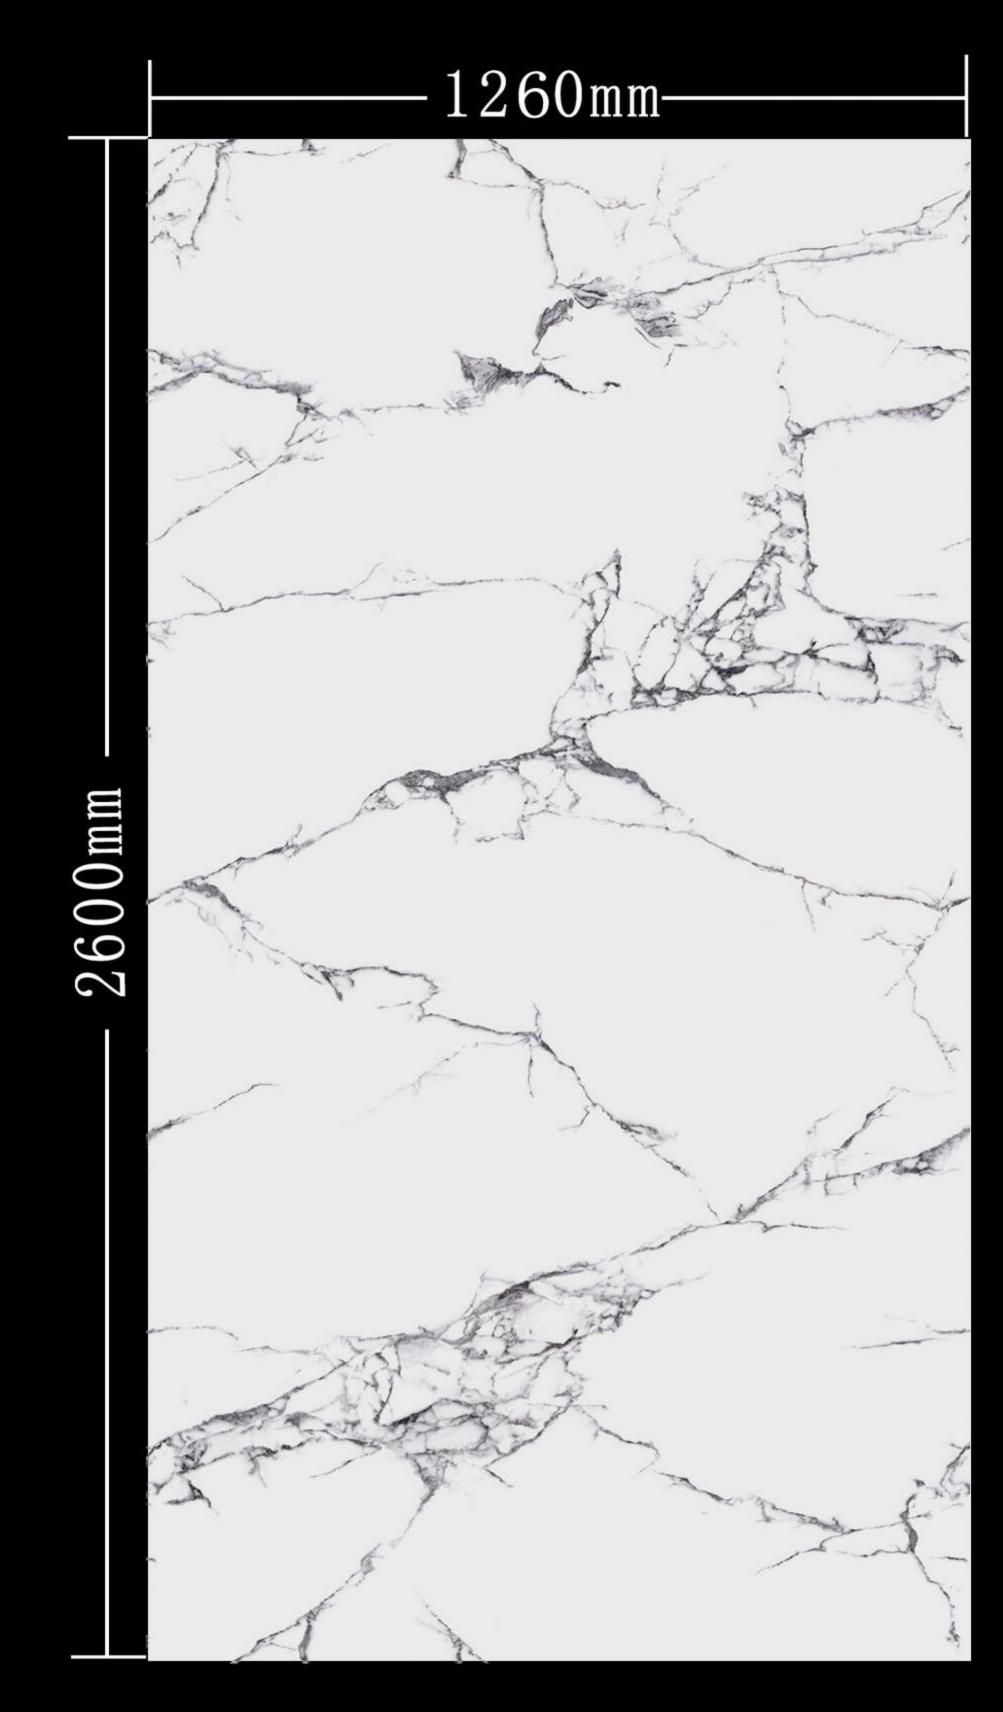

## Gilding

Enjoy luxury Taste life

Waterproof

Zero formaldehyde

Marble luster

White, always the most classic and timeless choice, low-key soft in revealing elegant style

1260mm-260

编号: DY2001

规格: 1260X2600 mm

左右上下无限连

米兰白 Milan white

规格: 1260X2600MM

上下左右无限连

山月映石

The mountain moon reflects the stone

规格: 1260X2600MM