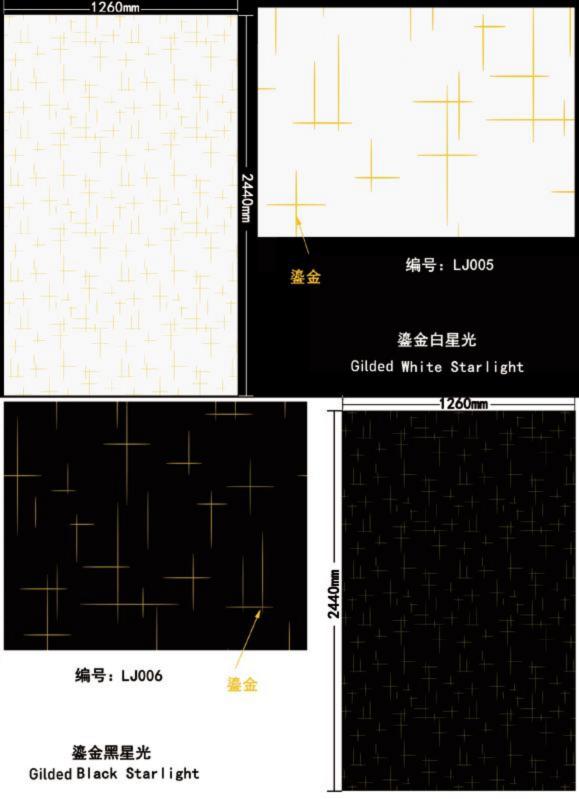

the stone





规格: 1260X2600MM

上下左右无限连

卡塔金 Katakin







规格: 1260X2600MM

卡拉拉白 Carla White







规格: 1260X2800MM

上下左右无限连

新潘多拉 New Pandora





规格: 1260X2600MM

上下左右无限连

冷翡翠 Cold Jade





规格: 1260X2600MM

上下左右无限连

伯爵白对拼 Count White to spell









规格: 1260X2600mm

水墨年华 Ink age





规格: 1260X2600mm

水墨岩 Ink Rock



规格: 1260X2600mm

左右上下无限连

冰川白雪 Glacier snow







编号: DY2011A

规格: 1260X2800mm

潘多拉 Pandora





编号: DY2011B

规格: 1260X2800mm

潘多拉 Pandora







编号: DY2012A

规格: 1260X2800mm

香雪梅 Xiang Xuemei





编号: DY2012B

规格: 1260X2800mm

香雪梅 Xiang Xuemei





编号: DY2012C

规格: 1260X2800mm

香雪梅 Xiang Xuemei



编号: DY2013A

规格: 1260X2800mm

熊猫白 Panda White





编号: DY2013B

规格: 1260X2800mm

熊猫白 Panda White





规格: 1260X2600mm

左右上下无限连

冰清石 lce and stone