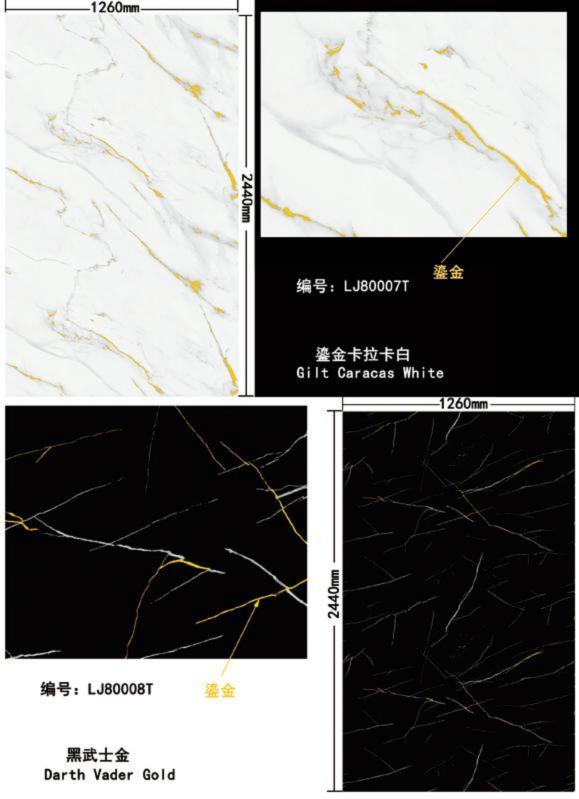

reflects the stone





规格: 1260X2600MM

上下左右无限连

卡塔金 Katakin







规格: 1260X2600MM

卡拉拉白 Carla White







规格: 1260X2800MM

上下左右无限连

新潘多拉 New Pandora





规格: 1260X2600MM

上下左右无限连

冷翡翠 Cold Jade





规格: 1260X2600MM

上下左右无限连

伯爵白对拼 Count White to spell









规格: 1260X2600mm

水墨年华 Ink age





规格: 1260X2600mm

水墨岩 Ink Rock



规格: 1260X2600mm

左右上下无限连

冰川白雪 Glacier snow







编号: DY2011A

规格: 1260X2800mm

潘多拉 Pandora





编号: DY2011B

规格: 1260X2800mm

潘多拉 Pandora







编号: DY2012A

规格: 1260X2800mm

香雪梅 Xiang Xuemei





编号: DY2012B

规格: 1260X2800mm

香雪梅 Xiang Xuemei





编号: DY2012C

规格: 1260X2800mm

香雪梅 Xiang Xuemei



编号: DY2013A

规格: 1260X2800mm

熊猫白 Panda White





编号: DY2013B

规格: 1260X2800mm

熊猫白 Panda White





规格: 1260X2600mm

左右上下无限连

冰清石 lce and stone