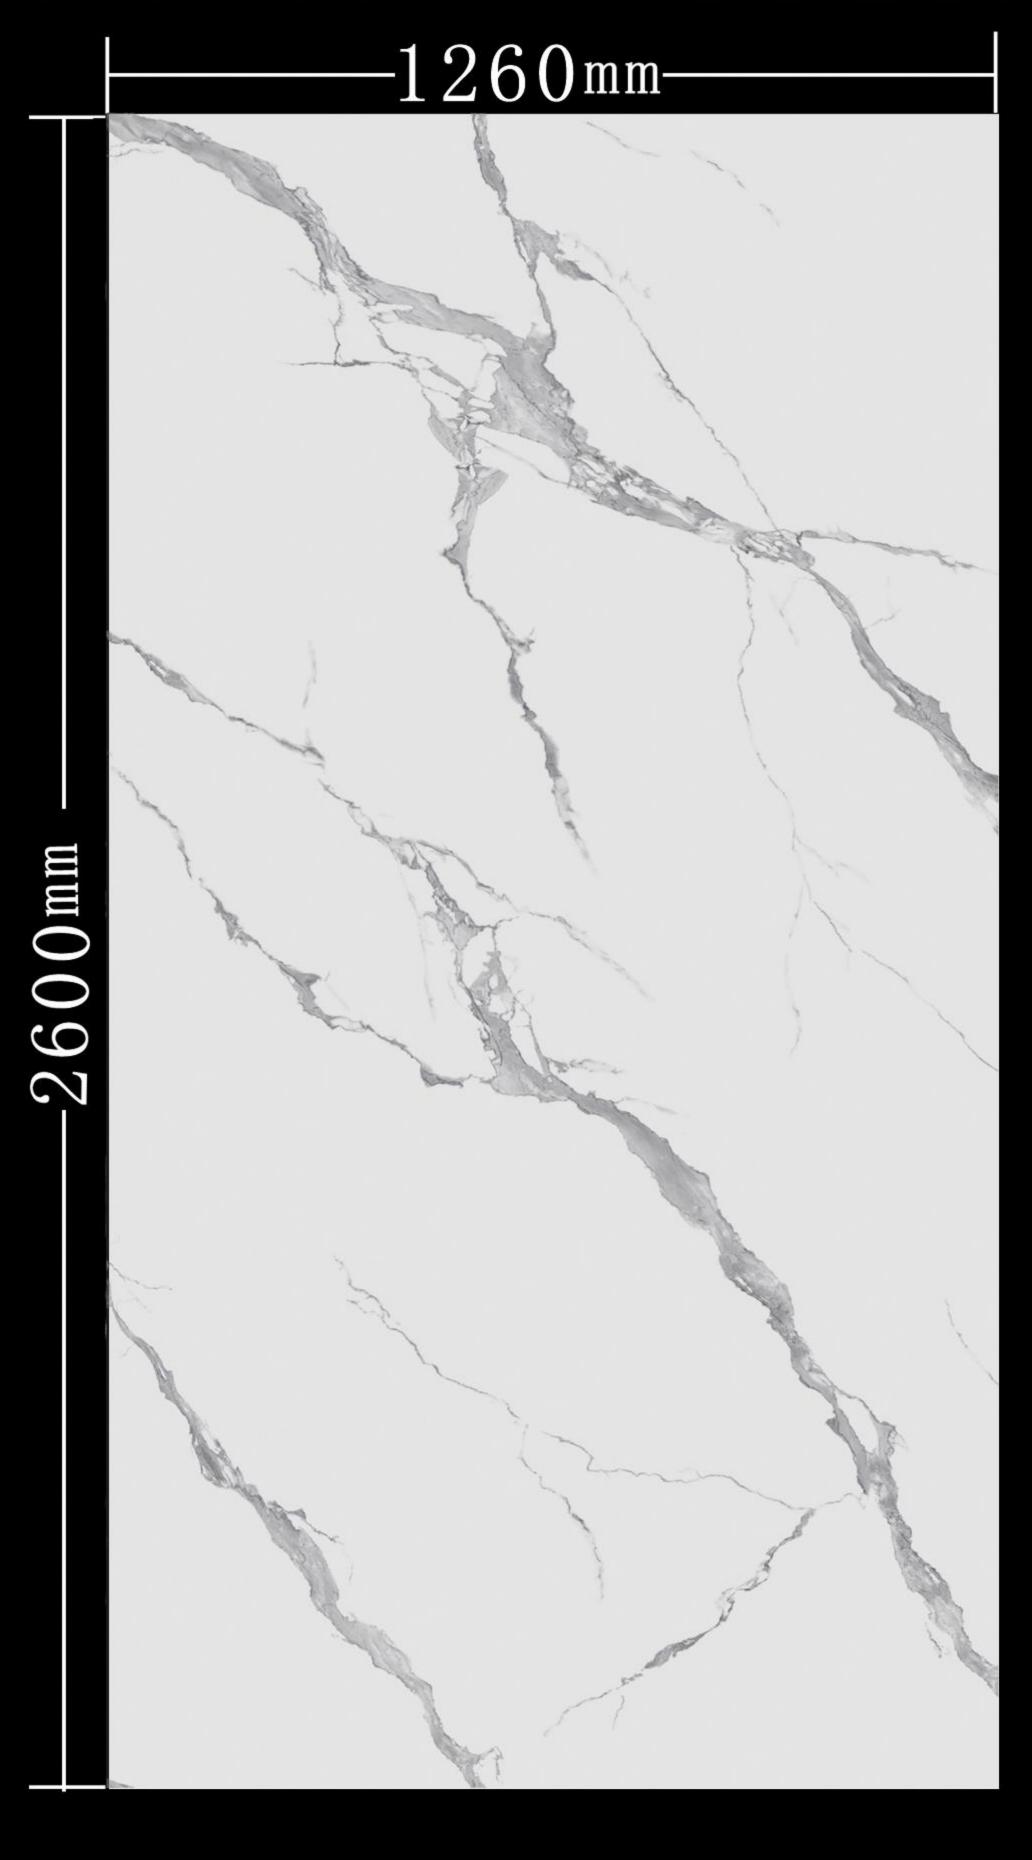

上下左右无限连

卡塔金 Katakin

规格: 1260X2600MM

卡拉拉白 Carla White

规格: 1260X2800MM

上下左右无限连

新潘多拉 New Pandora

规格: 1260X2600MM

上下左右无限连

冷翡翠 Cold Jade

规格: 1260X2600MM

上下左右无限连

伯爵白对拼 Count White to spell

规格: 1260X2600mm

水墨年华 Ink age

规格: 1260X2600mm