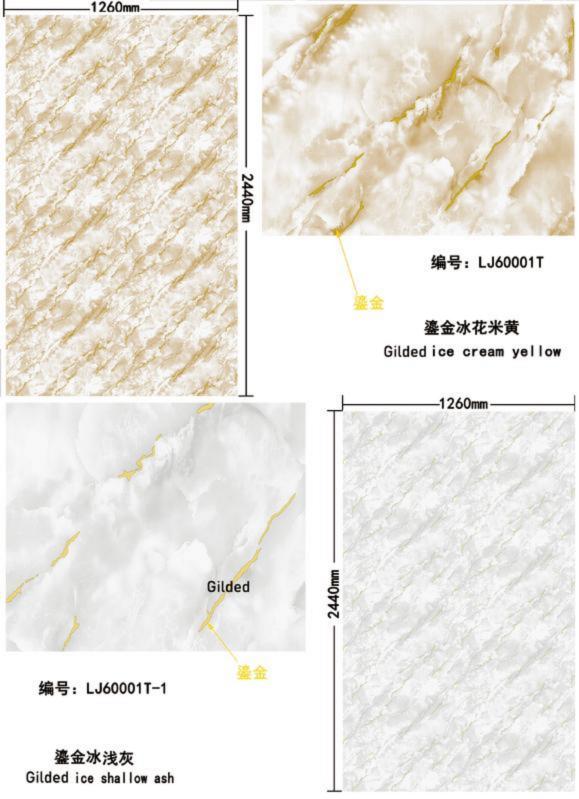

eflects the stone





规格: 1260X2600MM

上下左右无限连

卡塔金 Katakin







规格: 1260X2600MM

卡拉拉白 Carla White







规格: 1260X2800MM

上下左右无限连

新潘多拉 New Pandora





规格: 1260X2600MM

上下左右无限连

冷翡翠 Cold Jade





规格: 1260X2600MM

上下左右无限连

伯爵白对拼 Count White to spell









规格: 1260X2600mm

水墨年华 Ink age





规格: 1260X2600mm

水墨岩 Ink Rock



规格: 1260X2600mm

左右上下无限连

冰川白雪 Glacier snow







编号: DY2011A

规格: 1260X2800mm

潘多拉 Pandora





编号: DY2011B

规格: 1260X2800mm

潘多拉 Pandora







编号: DY2012A

规格: 1260X2800mm

香雪梅 Xiang Xuemei





编号: DY2012B

规格: 1260X2800mm

香雪梅 Xiang Xuemei





编号: DY2012C

规格: 1260X2800mm

香雪梅 Xiang Xuemei



编号: DY2013A

规格: 1260X2800mm

熊猫白 Panda White





编号: DY2013B

规格: 1260X2800mm

熊猫白 Panda White





规格: 1260X2600mm

左右上下无限连

冰清石 lce and stone