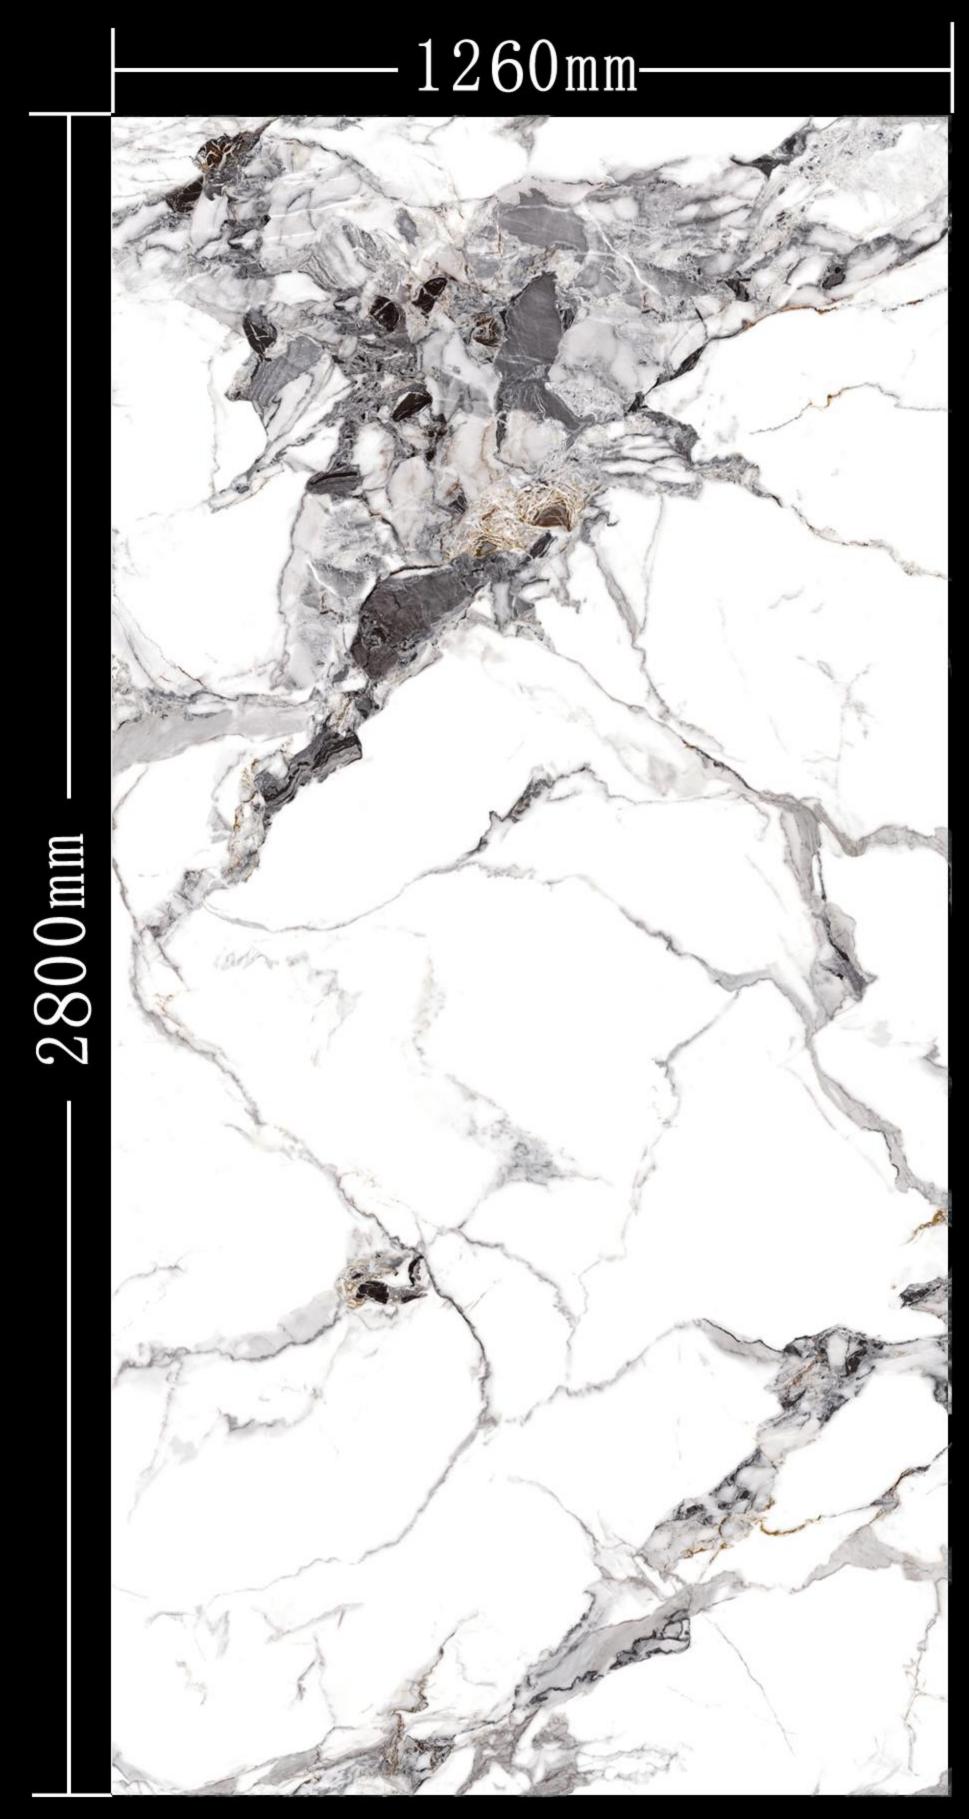

上下左右无限连

冷翡翠 Cold Jade

规格: 1260X2600MM

上下左右无限连

伯爵白对拼 Count White to spell

规格: 1260X2600mm

水墨年华 Ink age

规格: 1260X2600mm