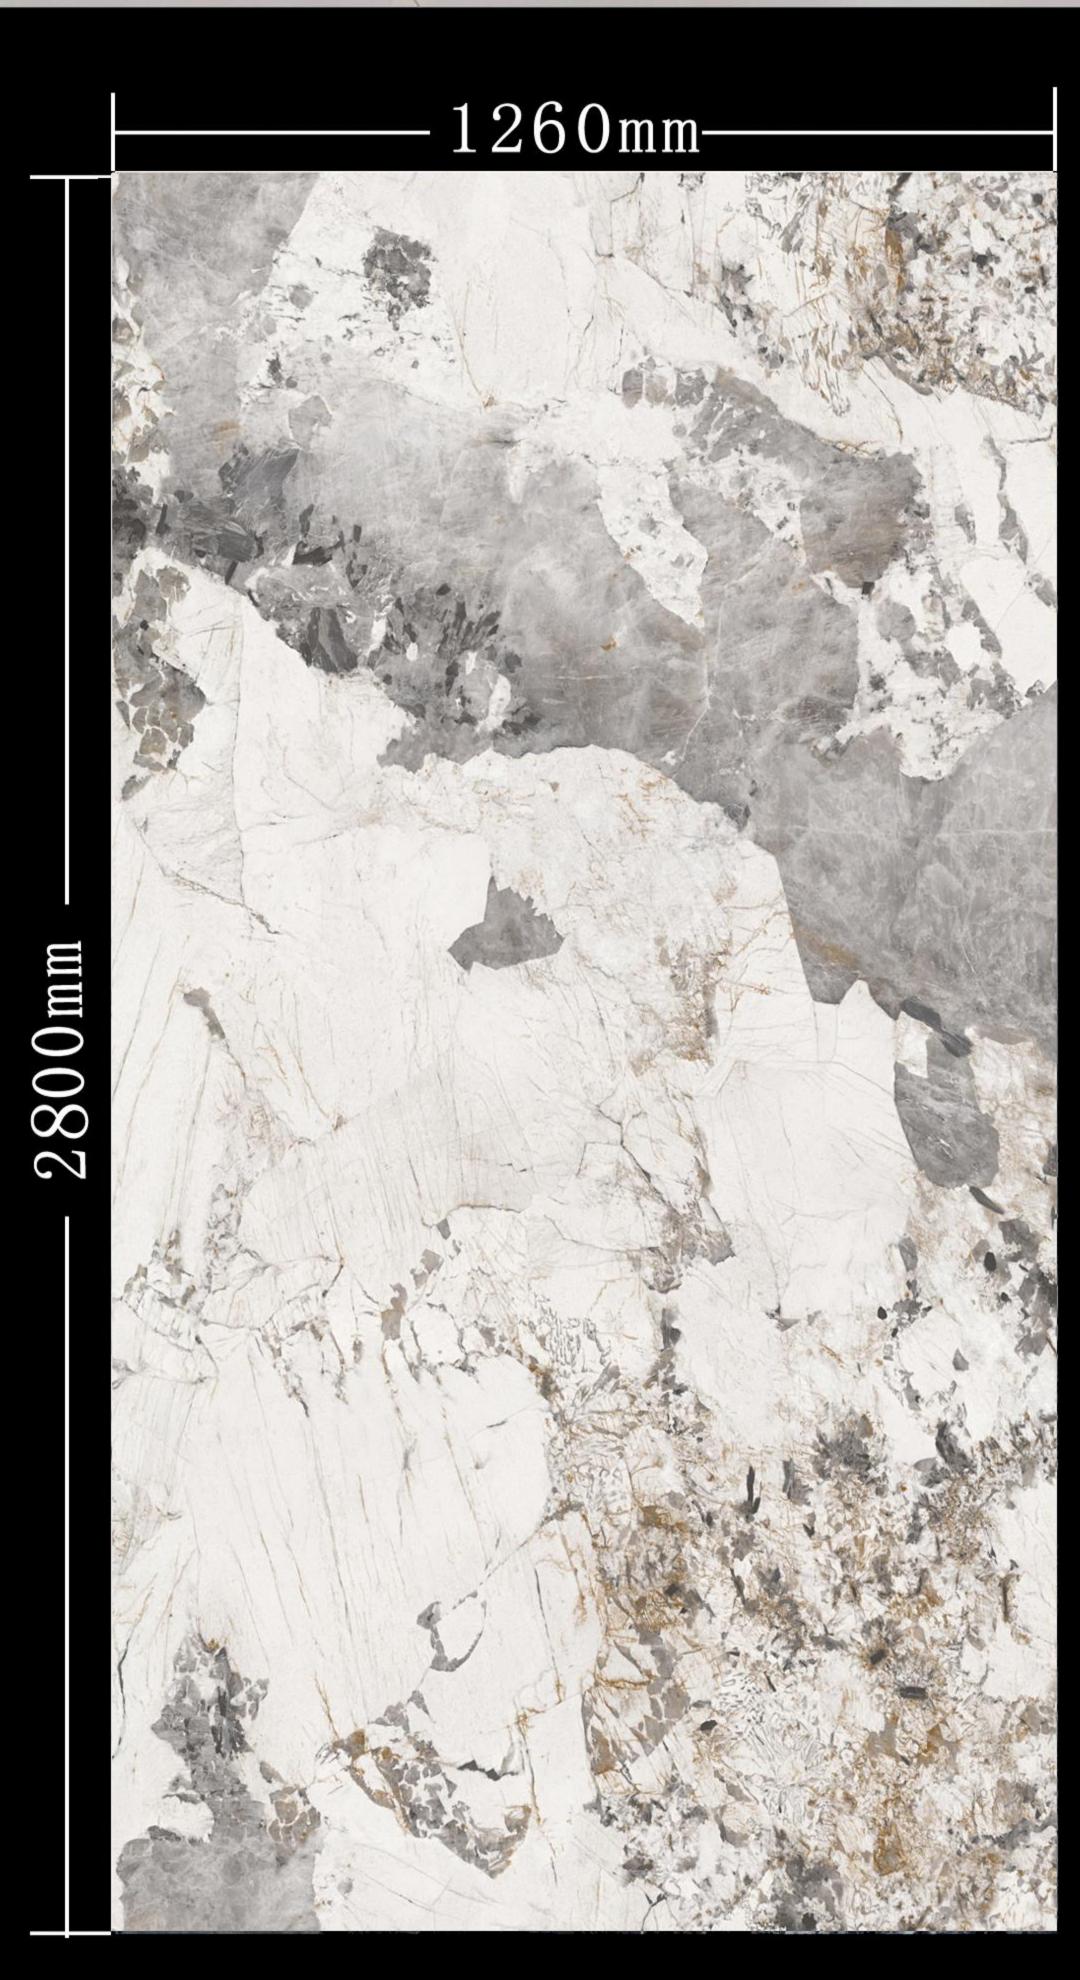

编号: DY2012C

规格: 1260X2800mm

香雪梅 Xiang Xuemei

编号: DY2013A

规格: 1260X2800mm

熊猫白 Panda White

编号: DY2013B

规格: 1260X2800mm

熊猫白 Panda White

规格: 1260X2600mm

左右上下无限连

冰清石 lce and stone