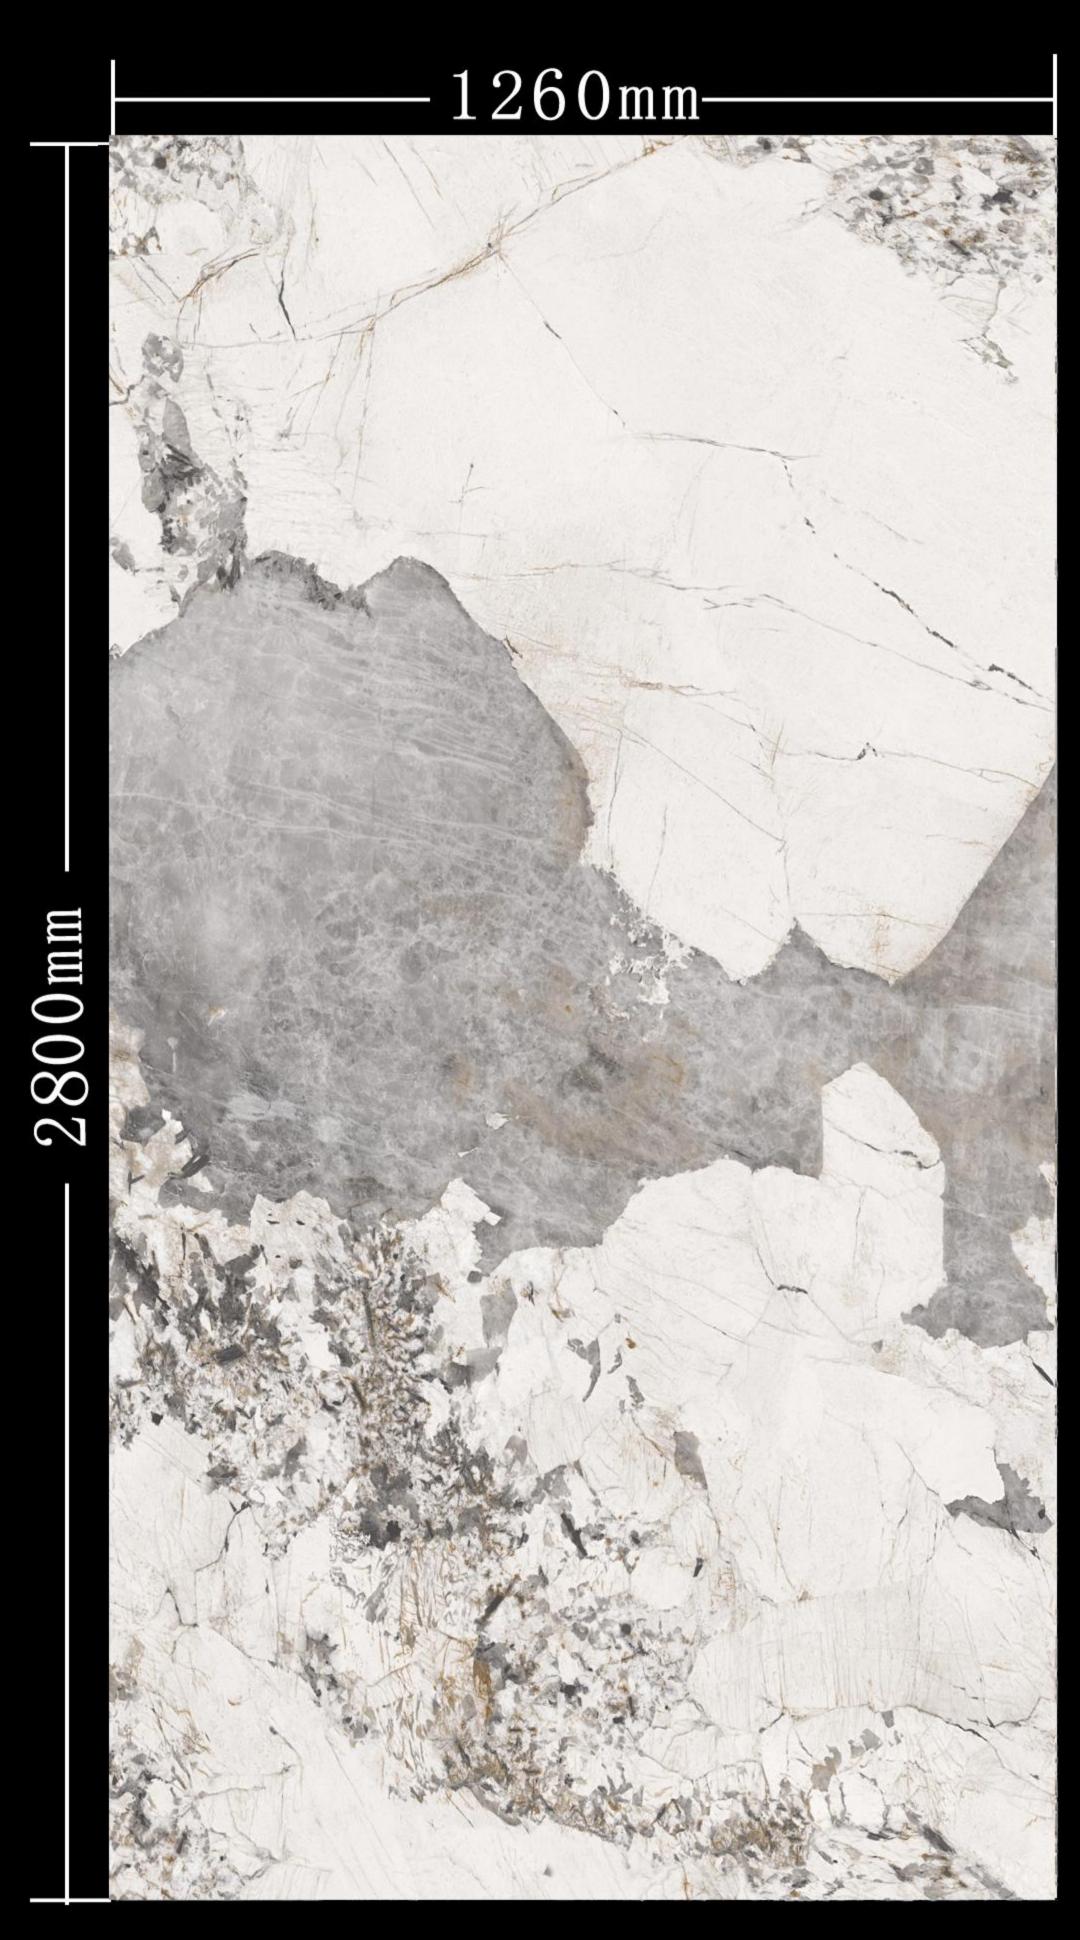

上下左右无限连

卡塔金 Katakin

规格: 1260X2600MM

卡拉拉白 Carla White

规格: 1260X2800MM

上下左右无限连

新潘多拉 New Pandora

规格: 1260X2600MM

上下左右无限连

冷翡翠 Cold Jade

规格: 1260X2600MM

上下左右无限连

伯爵白对拼 Count White to spell

规格: 1260X2600mm

水墨年华 Ink age

规格: 1260X2600mm