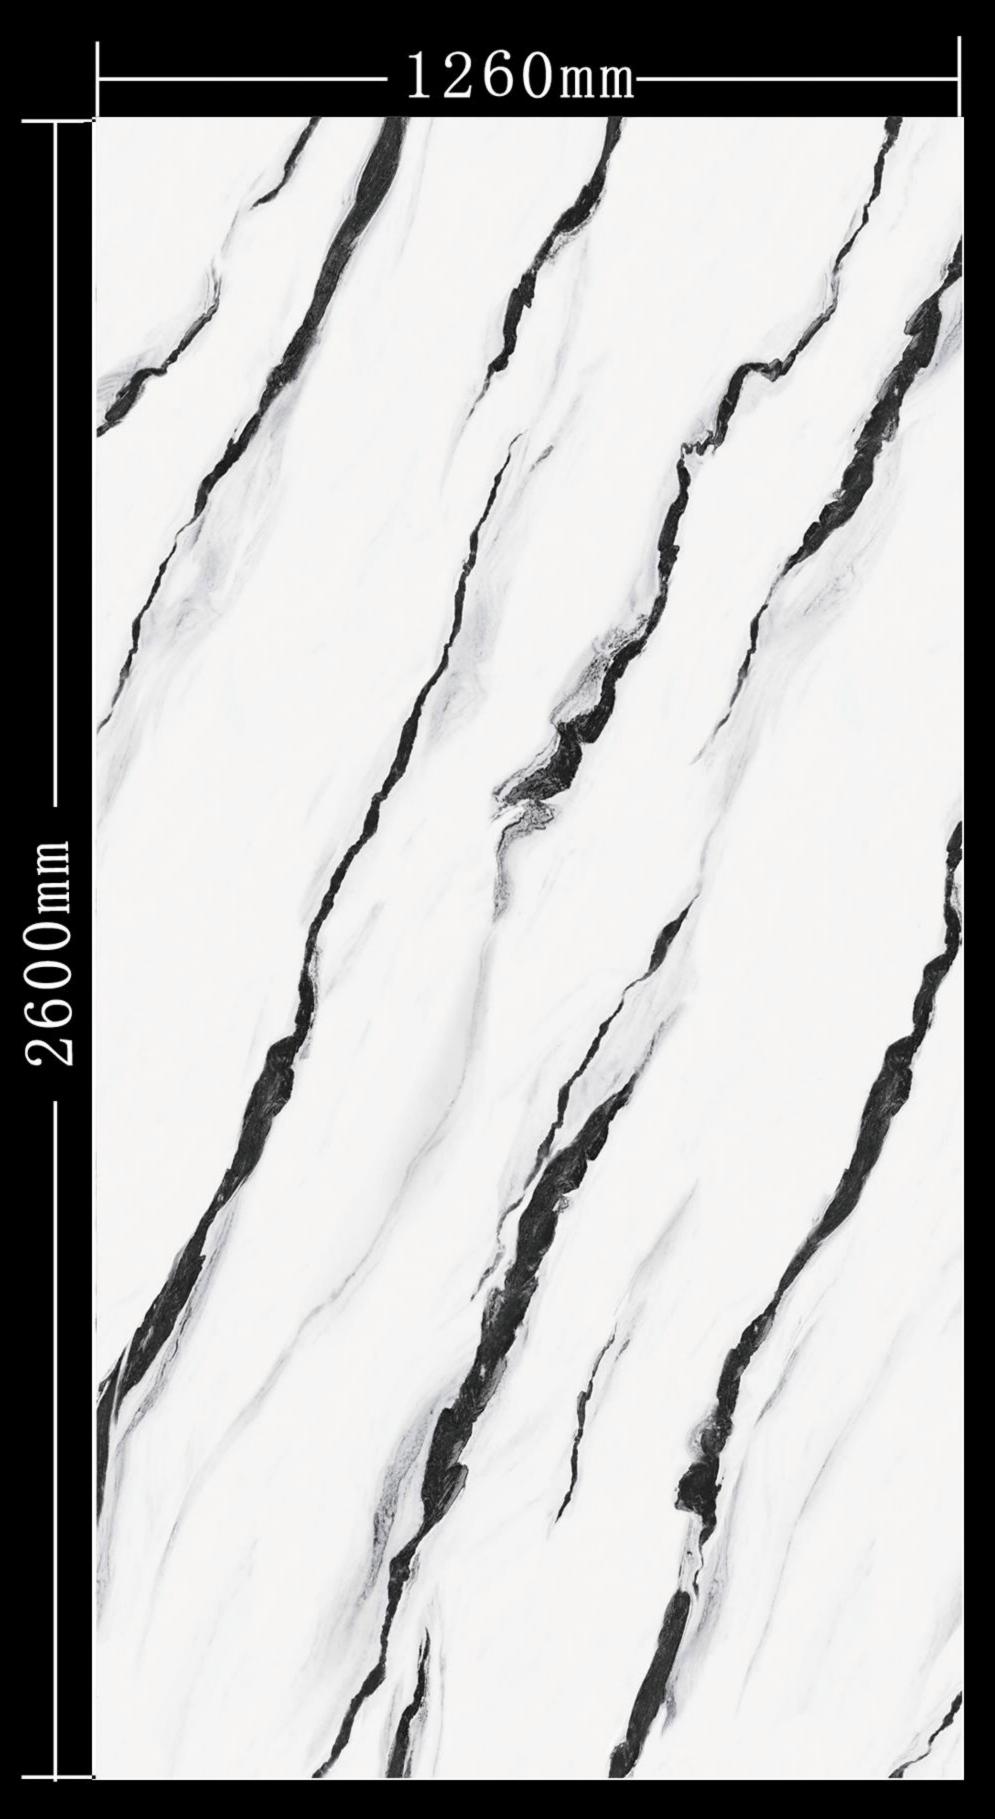

上下左右无限连

冷翡翠 Cold Jade

规格: 1260X2600MM

上下左右无限连

伯爵白对拼 Count White to spell

规格: 1260X2600mm

水墨年华 Ink age

规格: 1260X2600mm

水墨岩 Ink Rock

规格: 1260X2600mm

左右上下无限连

冰川白雪 Glacier snow

编号: DY2011A

规格: 1260X2800mm

潘多拉 Pandora

编号: DY2011B