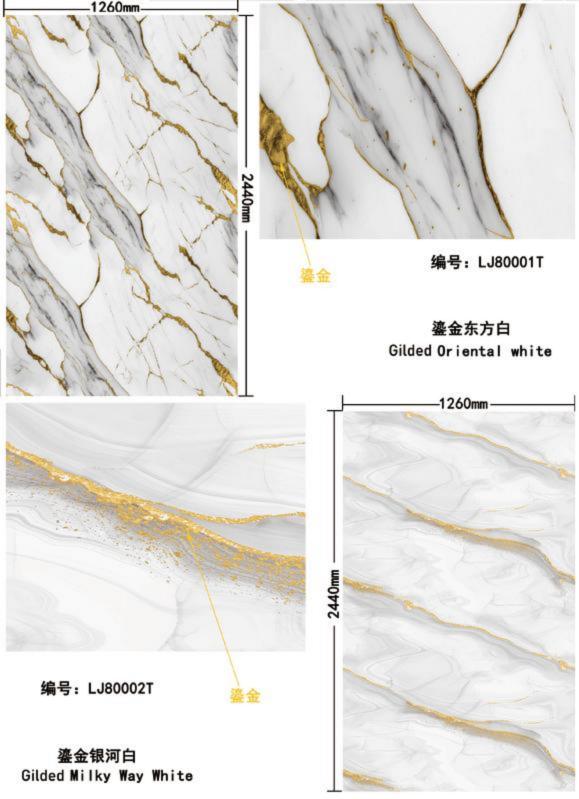

n moon reflects the stone





规格: 1260X2600MM

上下左右无限连

卡塔金 Katakin







规格: 1260X2600MM

卡拉拉白 Carla White







规格: 1260X2800MM

上下左右无限连

新潘多拉 New Pandora





规格: 1260X2600MM

上下左右无限连

冷翡翠 Cold Jade





规格: 1260X2600MM

上下左右无限连

伯爵白对拼 Count White to spell









规格: 1260X2600mm

水墨年华 Ink age





规格: 1260X2600mm

水墨岩 Ink Rock



规格: 1260X2600mm

左右上下无限连

冰川白雪 Glacier snow







编号: DY2011A

规格: 1260X2800mm

潘多拉 Pandora





编号: DY2011B

规格: 1260X2800mm

潘多拉 Pandora







编号: DY2012A

规格: 1260X2800mm

香雪梅 Xiang Xuemei





编号: DY2012B

规格: 1260X2800mm

香雪梅 Xiang Xuemei





编号: DY2012C

规格: 1260X2800mm

香雪梅 Xiang Xuemei



编号: DY2013A

规格: 1260X2800mm

熊猫白 Panda White





编号: DY2013B

规格: 1260X2800mm

熊猫白 Panda White





规格: 1260X2600mm

左右上下无限连

冰清石 lce and stone