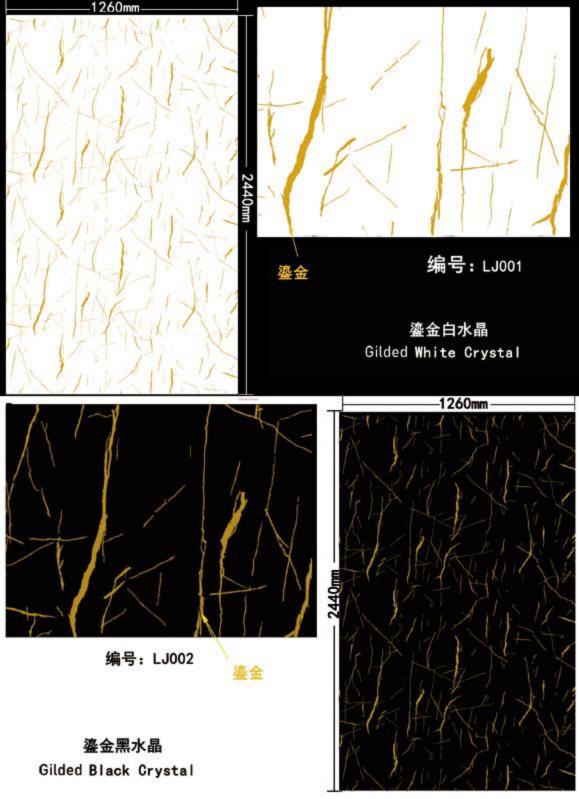

cts the stone





规格: 1260X2600MM

上下左右无限连

卡塔金 Katakin







规格: 1260X2600MM

卡拉拉白 Carla White







规格: 1260X2800MM

上下左右无限连

新潘多拉 New Pandora





规格: 1260X2600MM

上下左右无限连

冷翡翠 Cold Jade





规格: 1260X2600MM

上下左右无限连

伯爵白对拼 Count White to spell









规格: 1260X2600mm

水墨年华 Ink age





规格: 1260X2600mm

水墨岩 Ink Rock



规格: 1260X2600mm

左右上下无限连

冰川白雪 Glacier snow







编号: DY2011A

规格: 1260X2800mm

潘多拉 Pandora





编号: DY2011B

规格: 1260X2800mm

潘多拉 Pandora







编号: DY2012A

规格: 1260X2800mm

香雪梅 Xiang Xuemei





编号: DY2012B

规格: 1260X2800mm

香雪梅 Xiang Xuemei





编号: DY2012C

规格: 1260X2800mm

香雪梅 Xiang Xuemei



编号: DY2013A

规格: 1260X2800mm

熊猫白 Panda White





编号: DY2013B

规格: 1260X2800mm

熊猫白 Panda White





规格: 1260X2600mm

左右上下无限连

冰清石 lce and stone