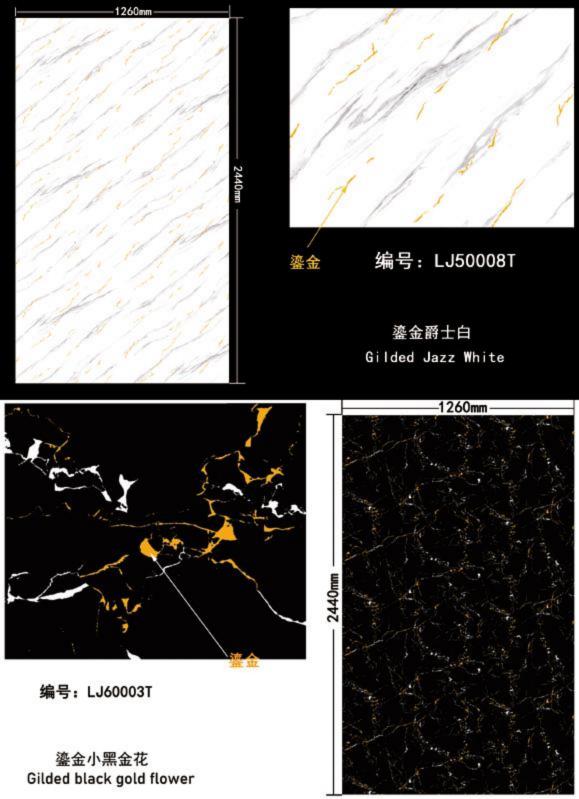

e stone





规格: 1260X2600MM

上下左右无限连

卡塔金 Katakin







规格: 1260X2600MM

卡拉拉白 Carla White







规格: 1260X2800MM

上下左右无限连

新潘多拉 New Pandora





规格: 1260X2600MM

上下左右无限连

冷翡翠 Cold Jade





规格: 1260X2600MM

上下左右无限连

伯爵白对拼 Count White to spell









规格: 1260X2600mm

水墨年华 Ink age





规格: 1260X2600mm

水墨岩 Ink Rock



规格: 1260X2600mm

左右上下无限连

冰川白雪 Glacier snow







编号: DY2011A

规格: 1260X2800mm

潘多拉 Pandora





编号: DY2011B

规格: 1260X2800mm

潘多拉 Pandora







编号: DY2012A

规格: 1260X2800mm

香雪梅 Xiang Xuemei





编号: DY2012B

规格: 1260X2800mm

香雪梅 Xiang Xuemei





编号: DY2012C

规格: 1260X2800mm

香雪梅 Xiang Xuemei



编号: DY2013A

规格: 1260X2800mm

熊猫白 Panda White





编号: DY2013B

规格: 1260X2800mm

熊猫白 Panda White





规格: 1260X2600mm

左右上下无限连

冰清石 lce and stone