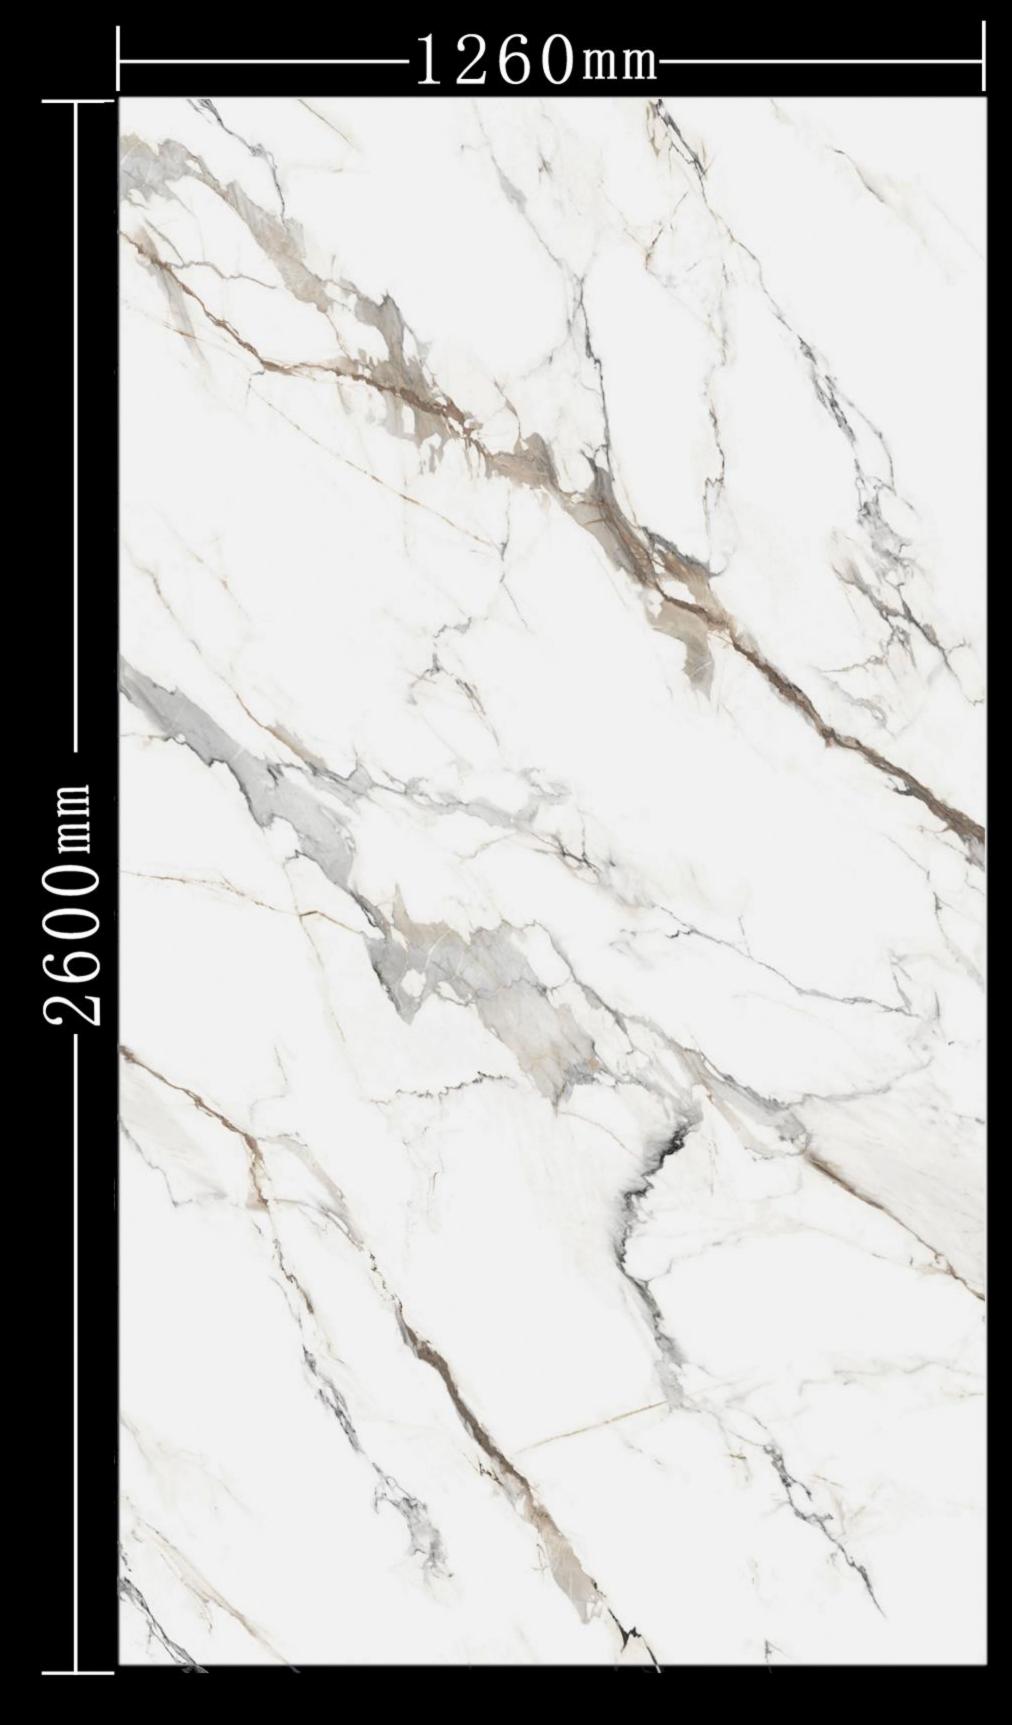

规格: 1260X2600 mm

左右上下无限连

米兰白 Milan white

规格: 1260X2600MM

上下左右无限连

山月映石

The mountain moon reflects the stone

规格: 1260X2600MM