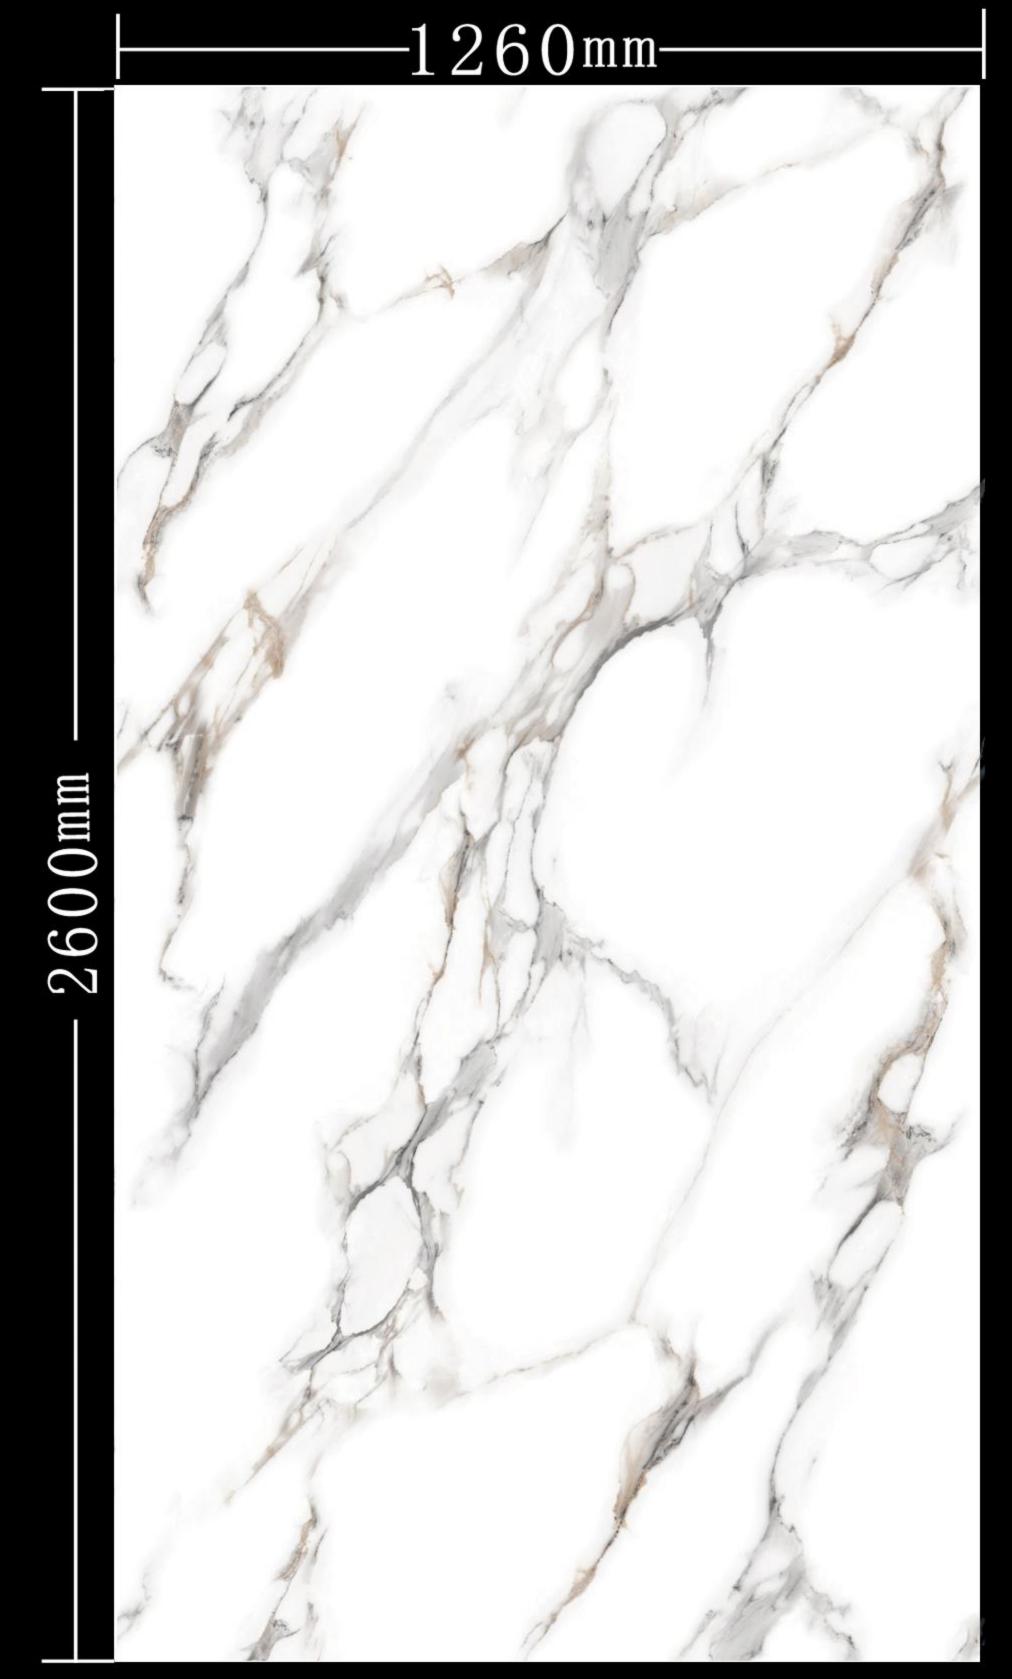

## Gilding

Enjoy luxury Taste life

Waterproof

Zero formaldehyde

Marble luster

White, always the most classic and timeless choice, low-key soft in revealing elegant style

1260mm-260

编号: DY2001

规格: 1260X2600 mm

左右上下无限连

米兰白 Milan white

规格: 1260X2600MM

上下左右无限连

山月映石

The mountain moon reflects the stone

规格: 1260X2600MM