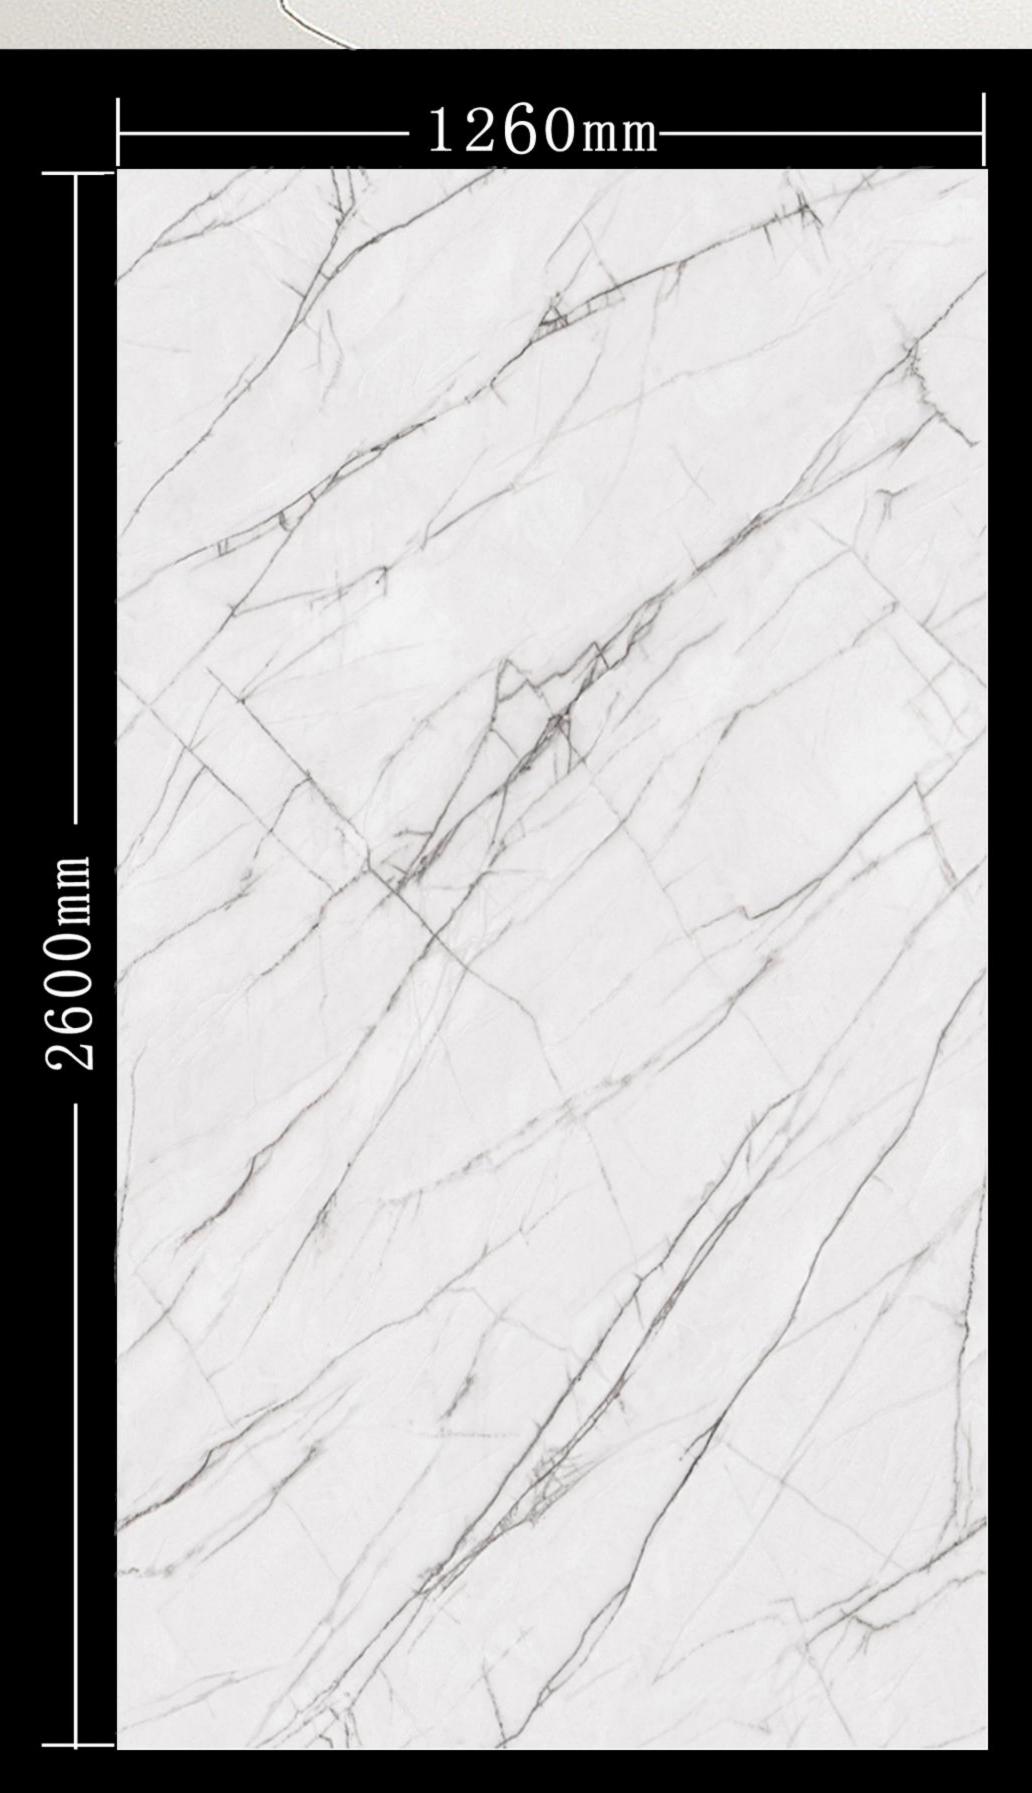

规格: 1260X2600 mm

左右上下无限连

米兰白 Milan white

规格: 1260X2600MM

上下左右无限连

山月映石

The mountain moon reflects the stone

规格: 1260X2600MM

上下左右无限连

卡塔金 Katakin

规格: 1260X2600MM

卡拉拉白 Carla White

规格: 1260X2800MM

上下左右无限连

新潘多拉 New Pandora

规格: 1260X2600MM