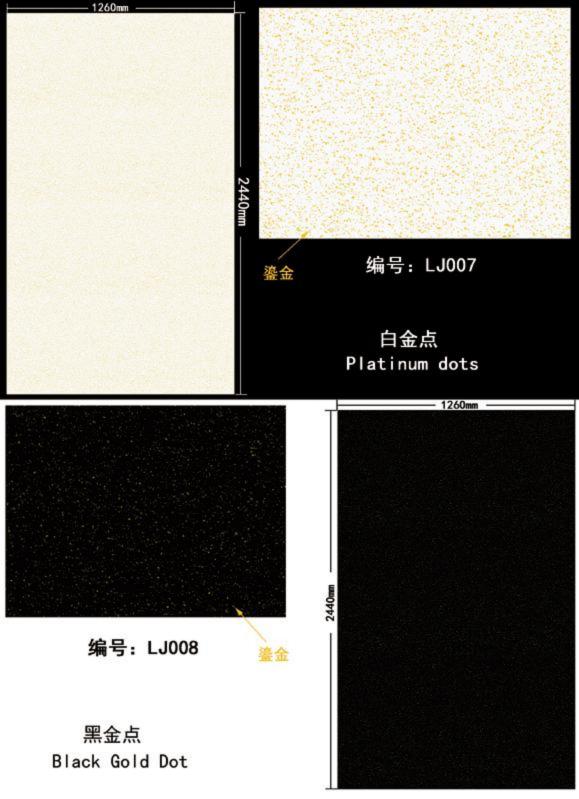

stone





规格: 1260X2600MM

上下左右无限连

卡塔金 Katakin







规格: 1260X2600MM

卡拉拉白 Carla White







规格: 1260X2800MM

上下左右无限连

新潘多拉 New Pandora





规格: 1260X2600MM

上下左右无限连

冷翡翠 Cold Jade





规格: 1260X2600MM

上下左右无限连

伯爵白对拼 Count White to spell









规格: 1260X2600mm

水墨年华 Ink age





规格: 1260X2600mm

水墨岩 Ink Rock



规格: 1260X2600mm

左右上下无限连

冰川白雪 Glacier snow







编号: DY2011A

规格: 1260X2800mm

潘多拉 Pandora





编号: DY2011B

规格: 1260X2800mm

潘多拉 Pandora







编号: DY2012A

规格: 1260X2800mm

香雪梅 Xiang Xuemei





编号: DY2012B

规格: 1260X2800mm

香雪梅 Xiang Xuemei





编号: DY2012C

规格: 1260X2800mm

香雪梅 Xiang Xuemei



编号: DY2013A

规格: 1260X2800mm

熊猫白 Panda White





编号: DY2013B

规格: 1260X2800mm

熊猫白 Panda White





规格: 1260X2600mm

左右上下无限连

冰清石 lce and stone