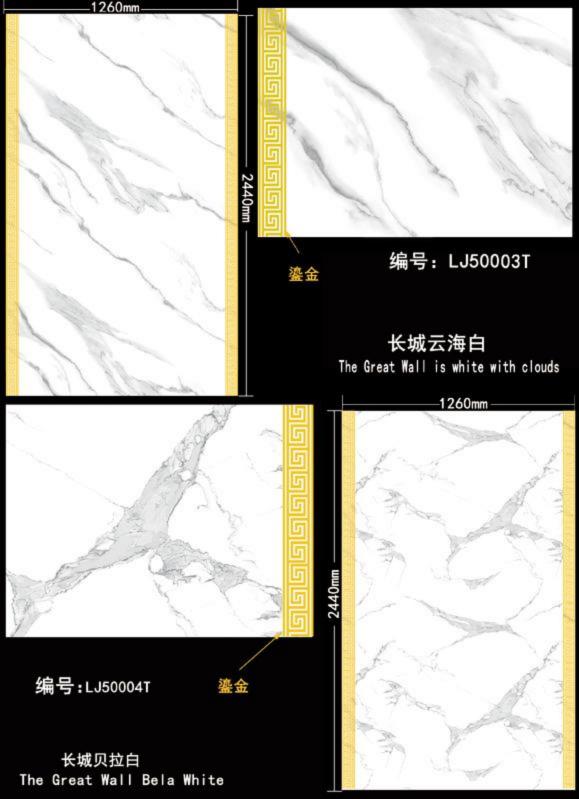

## Gilded Series

## Gilding

Enjoy luxury Taste life

Waterproof

Zero formaldehyde

Marble luster

White, always the most classic and timeless choice, low-key soft in revealing elegant style

1260mm-260

编号: DY2001