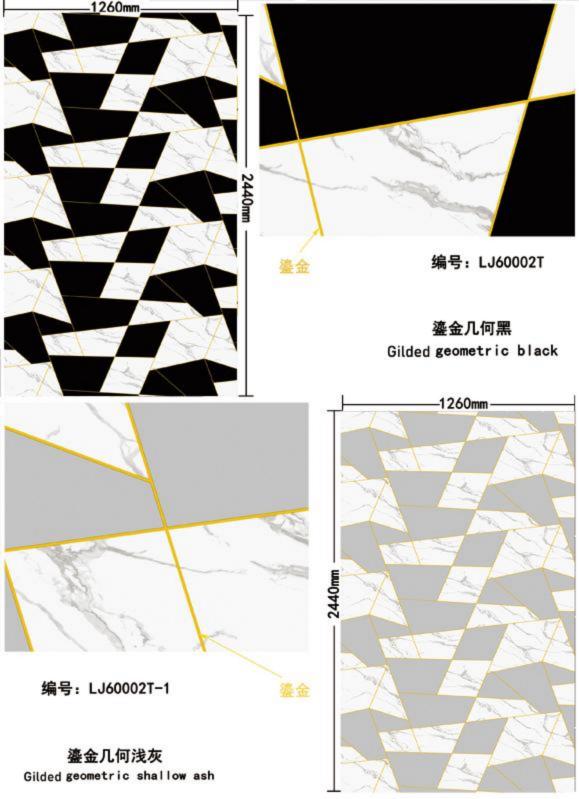

lects the stone





规格: 1260X2600MM

上下左右无限连

卡塔金 Katakin







规格: 1260X2600MM

卡拉拉白 Carla White







规格: 1260X2800MM

上下左右无限连

新潘多拉 New Pandora





规格: 1260X2600MM

上下左右无限连

冷翡翠 Cold Jade





规格: 1260X2600MM

上下左右无限连

伯爵白对拼 Count White to spell









规格: 1260X2600mm

水墨年华 Ink age





规格: 1260X2600mm

水墨岩 Ink Rock



规格: 1260X2600mm

左右上下无限连

冰川白雪 Glacier snow







编号: DY2011A

规格: 1260X2800mm

潘多拉 Pandora





编号: DY2011B

规格: 1260X2800mm

潘多拉 Pandora







编号: DY2012A

规格: 1260X2800mm

香雪梅 Xiang Xuemei





编号: DY2012B

规格: 1260X2800mm

香雪梅 Xiang Xuemei





编号: DY2012C

规格: 1260X2800mm

香雪梅 Xiang Xuemei



编号: DY2013A

规格: 1260X2800mm

熊猫白 Panda White





编号: DY2013B

规格: 1260X2800mm

熊猫白 Panda White





规格: 1260X2600mm

左右上下无限连

冰清石 lce and stone