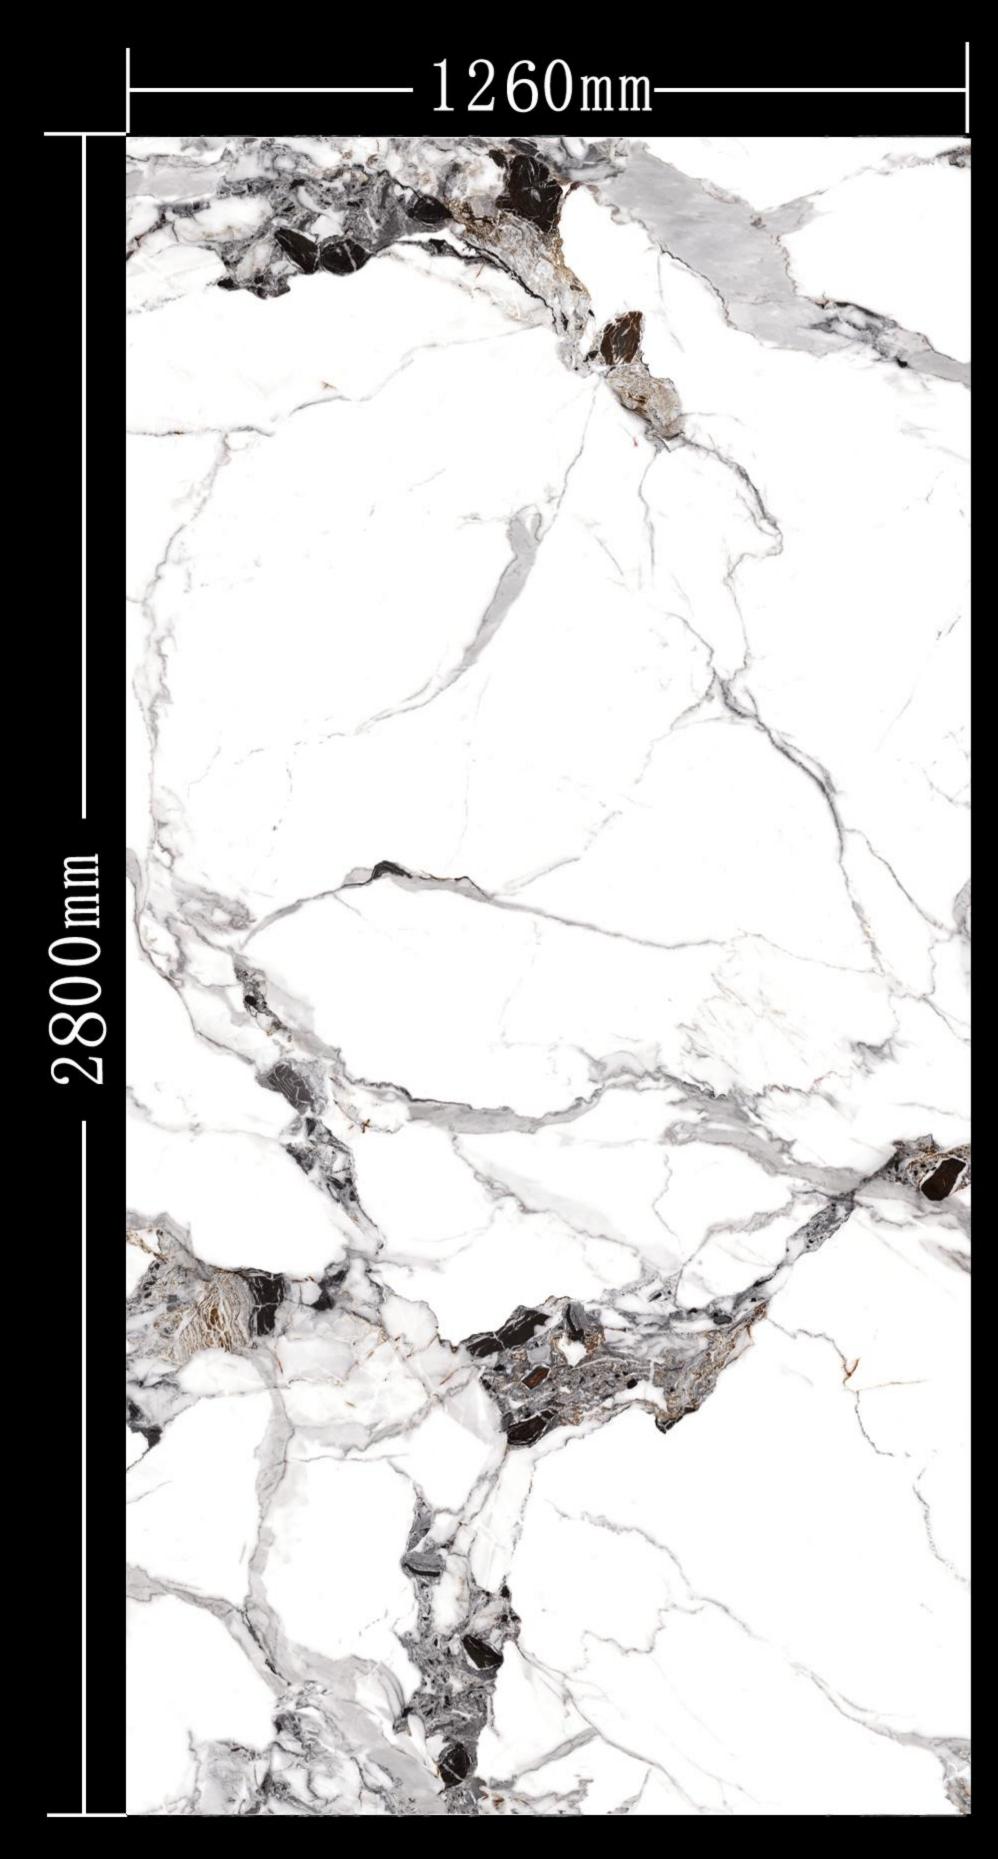

上下左右无限连

冷翡翠 Cold Jade

规格: 1260X2600MM

上下左右无限连

伯爵白对拼 Count White to spell

规格: 1260X2600mm

水墨年华 Ink age

规格: 1260X2600mm

水墨岩 Ink Rock

规格: 1260X2600mm

左右上下无限连

冰川白雪 Glacier snow

编号: DY2011A

规格: 1260X2800mm

潘多拉 Pandora

编号: DY2011B