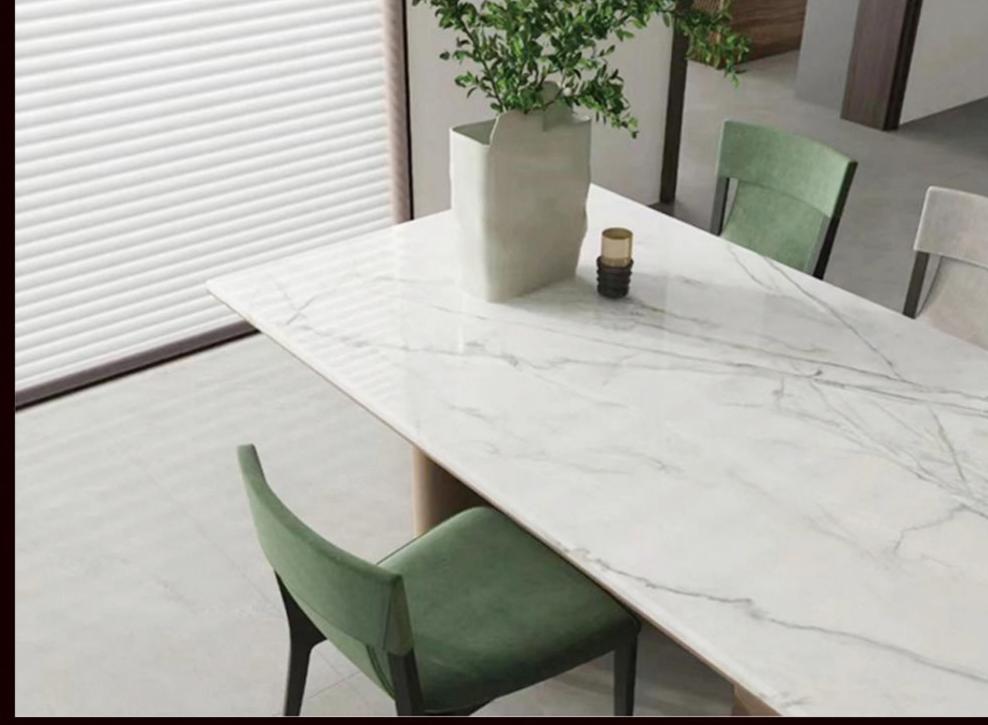

## Gilding

Enjoy luxury Taste life

Waterproof

Zero formaldehyde

Marble luster

White, always the most classic and timeless choice, low-key soft in revealing elegant style

1260mm-260

编号: DY2001

规格: 1260X2600 mm

左右上下无限连

米兰白 Milan white

规格: 1260X2600MM

上下左右无限连

山月映石

The mountain moon reflects the stone

规格: 1260X2600MM