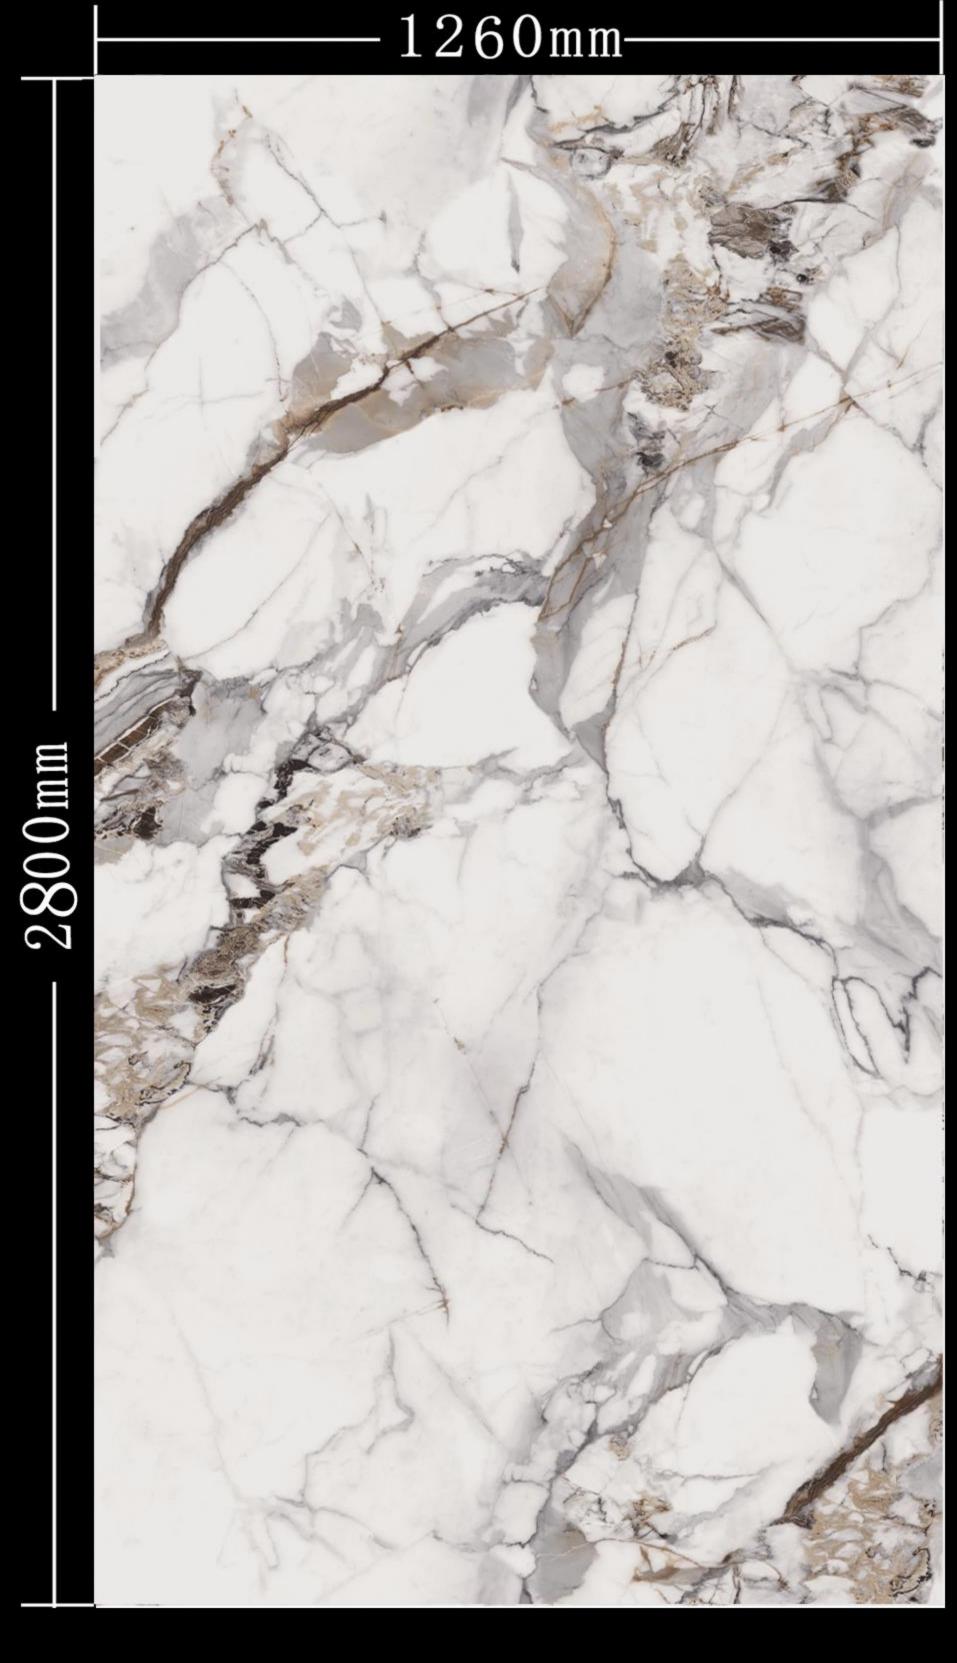

水墨岩 Ink Rock

规格: 1260X2600mm

左右上下无限连

冰川白雪 Glacier snow

编号: DY2011A

规格: 1260X2800mm

潘多拉 Pandora

编号: DY2011B