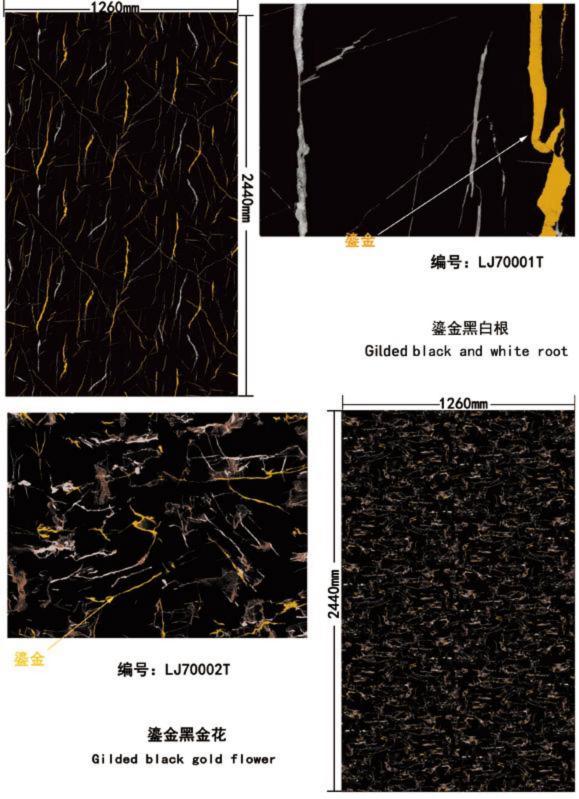

## Gilded Series

## Gilding

Enjoy luxury Taste life

Waterproof

Zero formaldehyde

Marble luster

White, always the most classic and timeless choice, low-key soft in revealing elegant style

1260mm-260

编号: DY2001