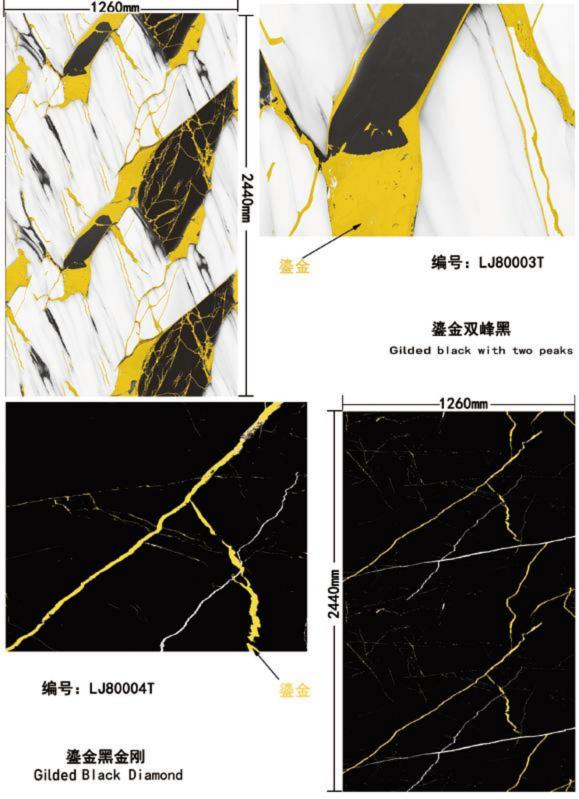

moon reflects the stone





规格: 1260X2600MM

上下左右无限连

卡塔金 Katakin







规格: 1260X2600MM

卡拉拉白 Carla White







规格: 1260X2800MM

上下左右无限连

新潘多拉 New Pandora





规格: 1260X2600MM

上下左右无限连

冷翡翠 Cold Jade





规格: 1260X2600MM

上下左右无限连

伯爵白对拼 Count White to spell









规格: 1260X2600mm

水墨年华 Ink age





规格: 1260X2600mm

水墨岩 Ink Rock



规格: 1260X2600mm

左右上下无限连

冰川白雪 Glacier snow







编号: DY2011A

规格: 1260X2800mm

潘多拉 Pandora





编号: DY2011B

规格: 1260X2800mm

潘多拉 Pandora







编号: DY2012A

规格: 1260X2800mm

香雪梅 Xiang Xuemei





编号: DY2012B

规格: 1260X2800mm

香雪梅 Xiang Xuemei





编号: DY2012C

规格: 1260X2800mm

香雪梅 Xiang Xuemei



编号: DY2013A

规格: 1260X2800mm

熊猫白 Panda White





编号: DY2013B

规格: 1260X2800mm

熊猫白 Panda White





规格: 1260X2600mm

左右上下无限连

冰清石 lce and stone