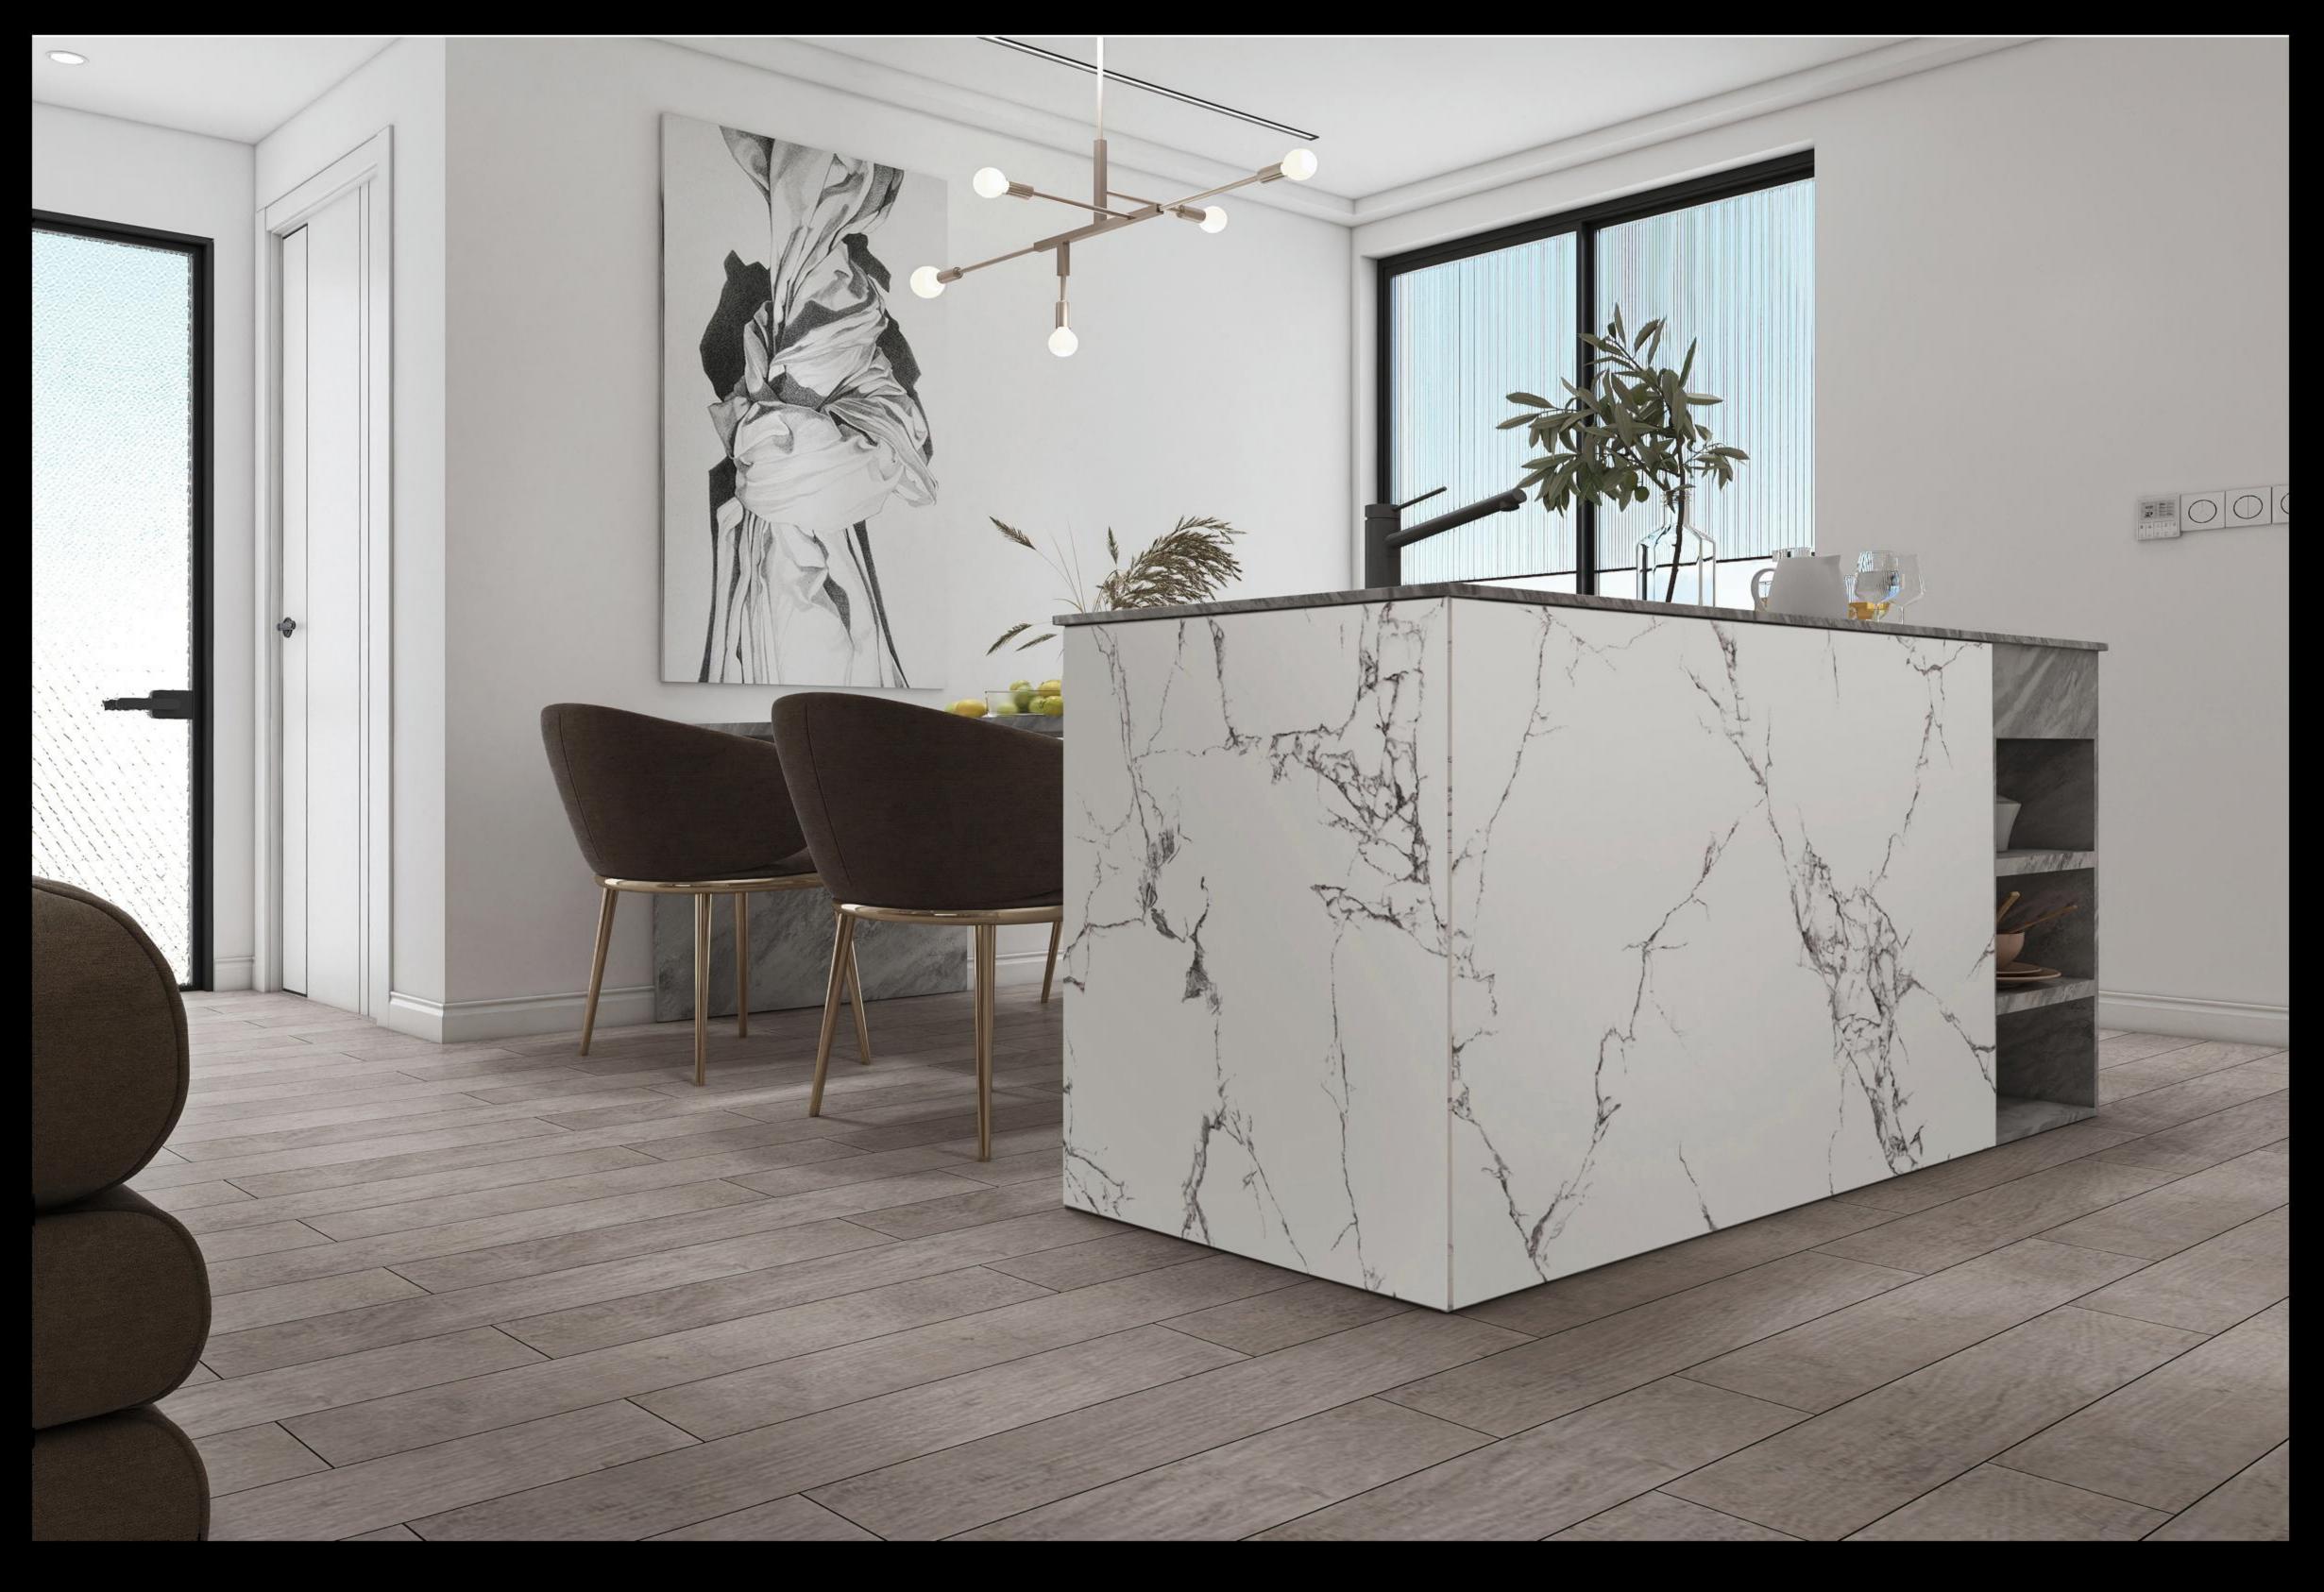

## Gilding

Enjoy luxury Taste life

Waterproof

Zero formaldehyde

Marble luster

White, always the most classic and timeless choice, low-key soft in revealing elegant style

1260mm-260

编号: DY2001

规格: 1260X2600 mm

左右上下无限连

米兰白 Milan white

规格: 1260X2600MM

上下左右无限连

山月映石

The mountain moon reflects the stone

规格: 1260X2600MM