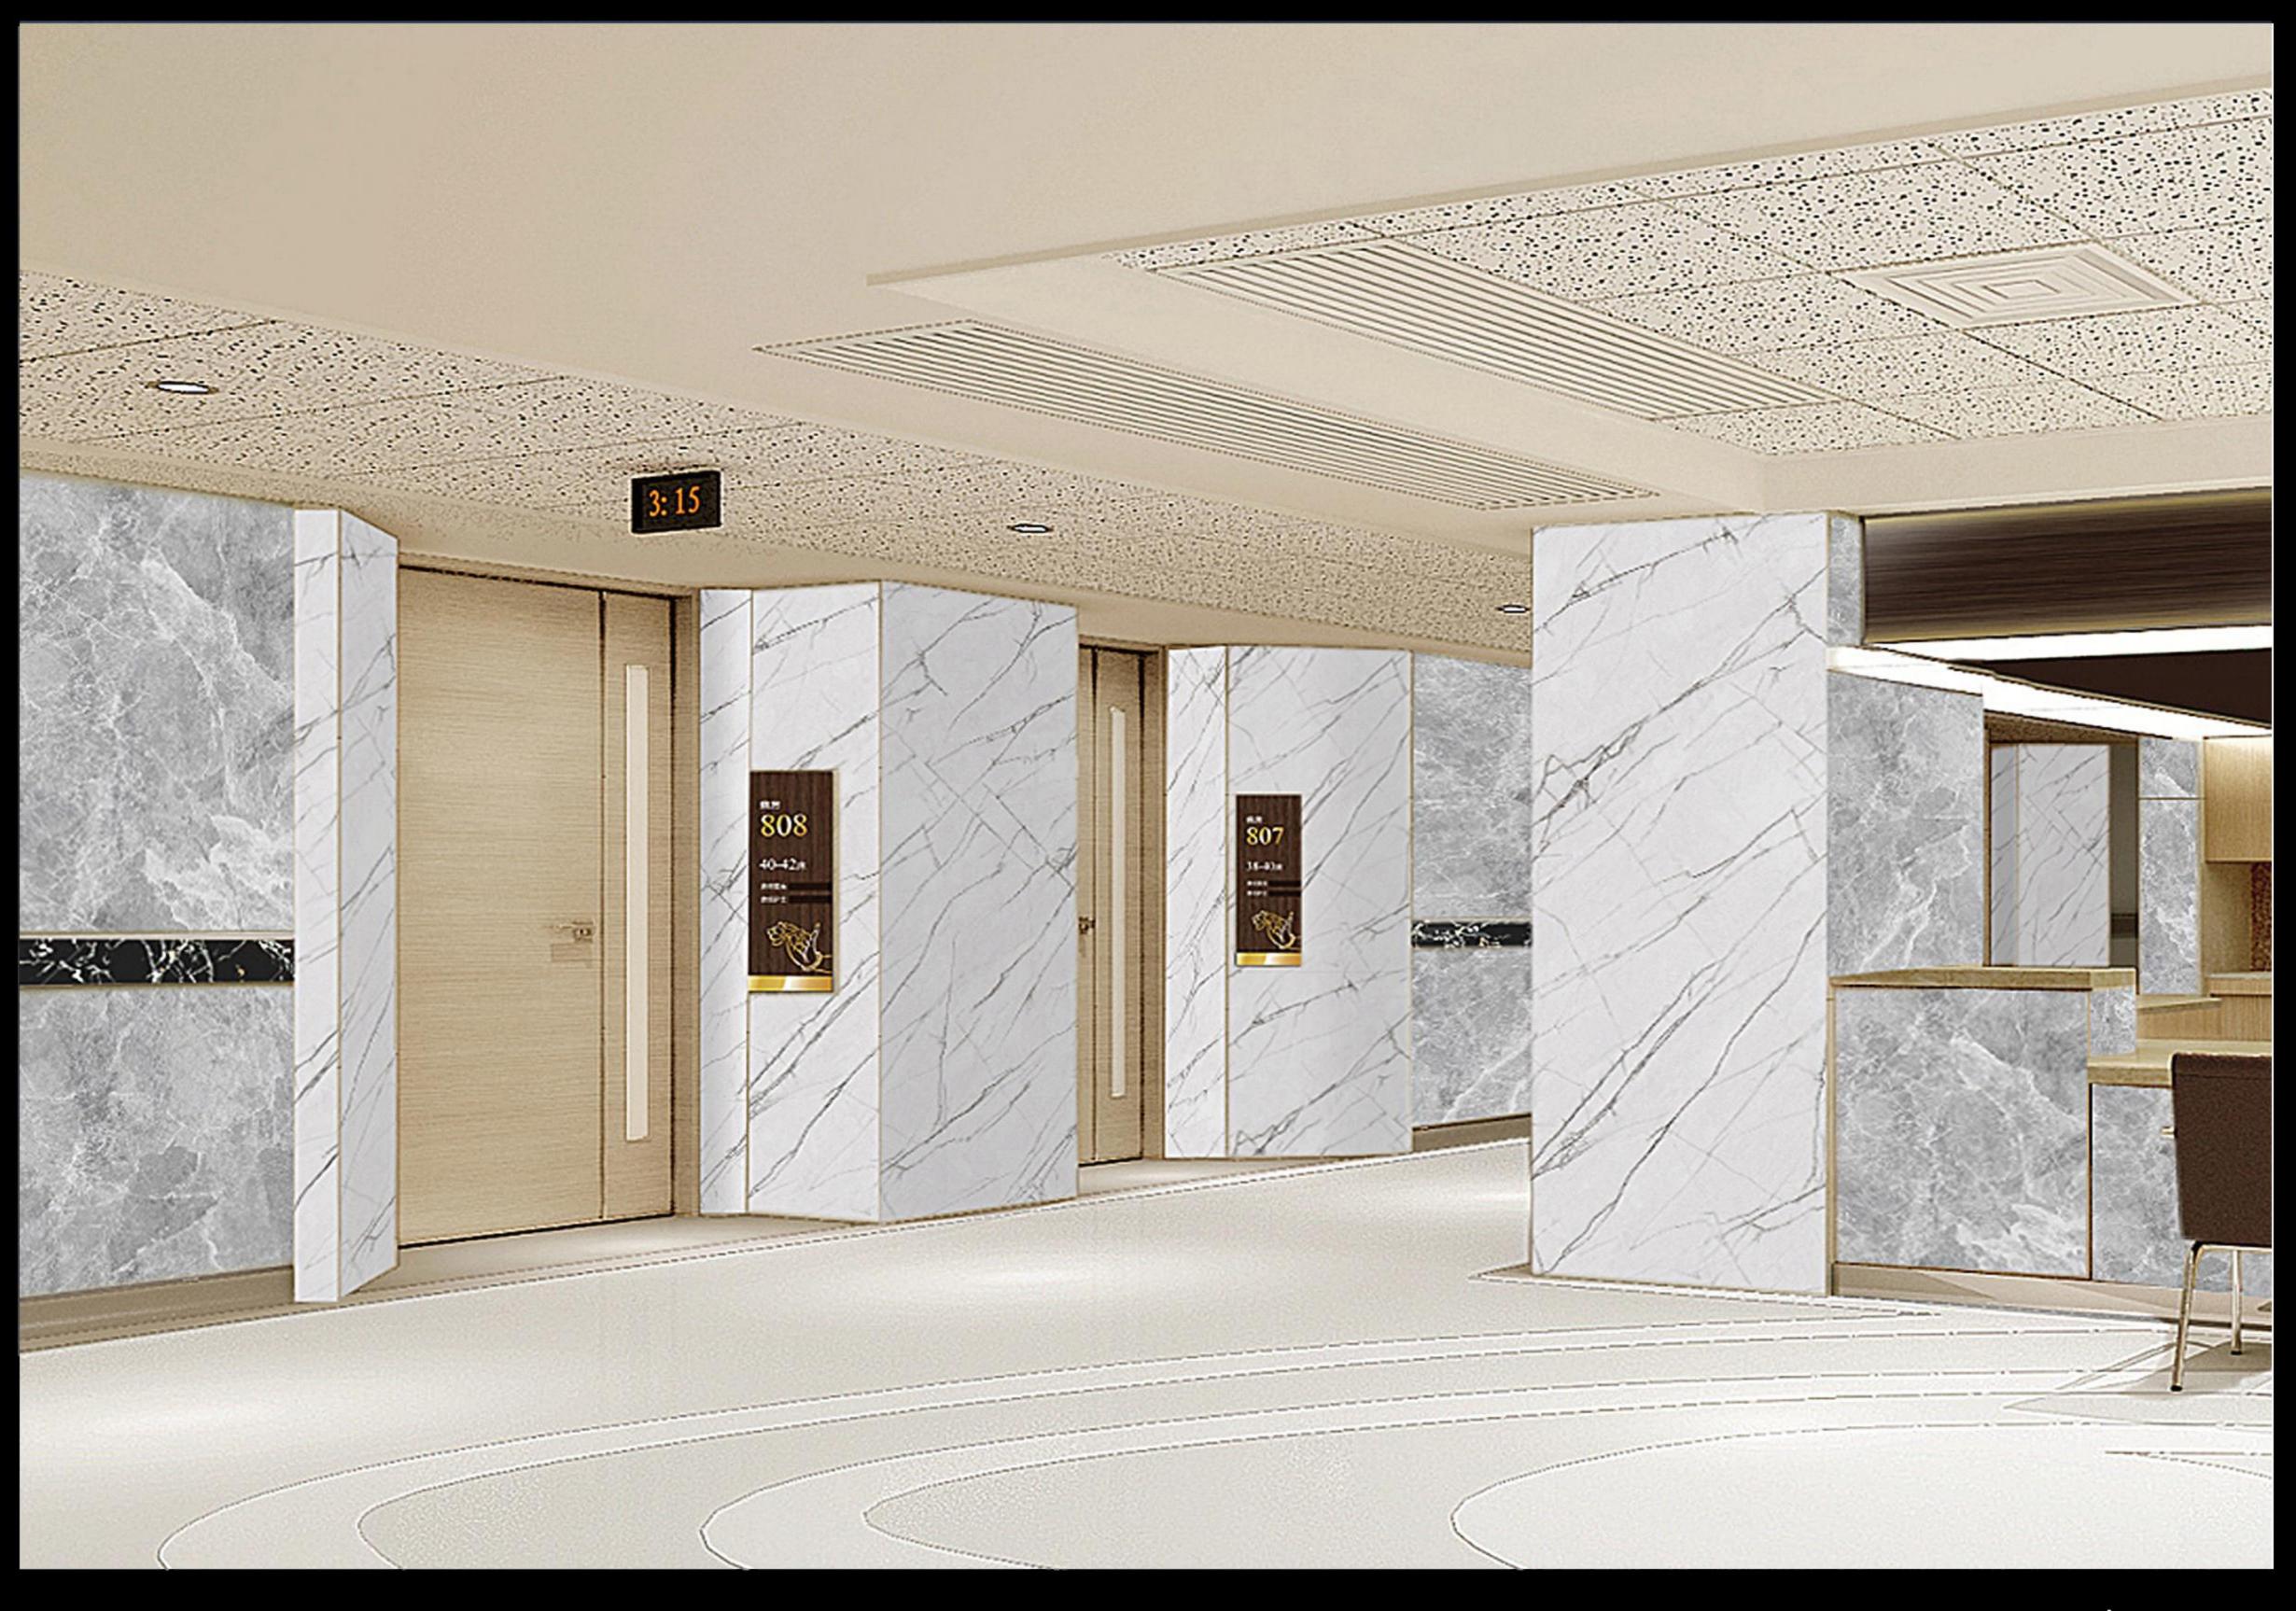

Milan white



规格: 1260X2600MM

上下左右无限连

山月映石

The mountain moon reflects the stone





规格: 1260X2600MM

上下左右无限连

卡塔金 Katakin







规格: 1260X2600MM

卡拉拉白 Carla White







规格: 1260X2800MM

上下左右无限连

新潘多拉 New Pandora





规格: 1260X2600MM

上下左右无限连

冷翡翠 Cold Jade





规格: 1260X2600MM

上下左右无限连

伯爵白对拼 Count White to spell









规格: 1260X2600mm

水墨年华 Ink age





规格: 1260X2600mm

水墨岩 Ink Rock



规格: 1260X2600mm

左右上下无限连

冰川白雪 Glacier snow







编号: DY2011A

规格: 1260X2800mm

潘多拉 Pandora





编号: DY2011B

规格: 1260X2800mm

潘多拉 Pandora







编号: DY2012A

规格: 1260X2800mm

香雪梅 Xiang Xuemei





编号: DY2012B

规格: 1260X2800mm

香雪梅 Xiang Xuemei





编号: DY2012C

规格: 1260X2800mm

香雪梅 Xiang Xuemei



编号: DY2013A

规格: 1260X2800mm

熊猫白 Panda White





编号: DY2013B

规格: 1260X2800mm

熊猫白 Panda White





规格: 1260X2600mm

左右上下无限连

冰清石 lce and stone