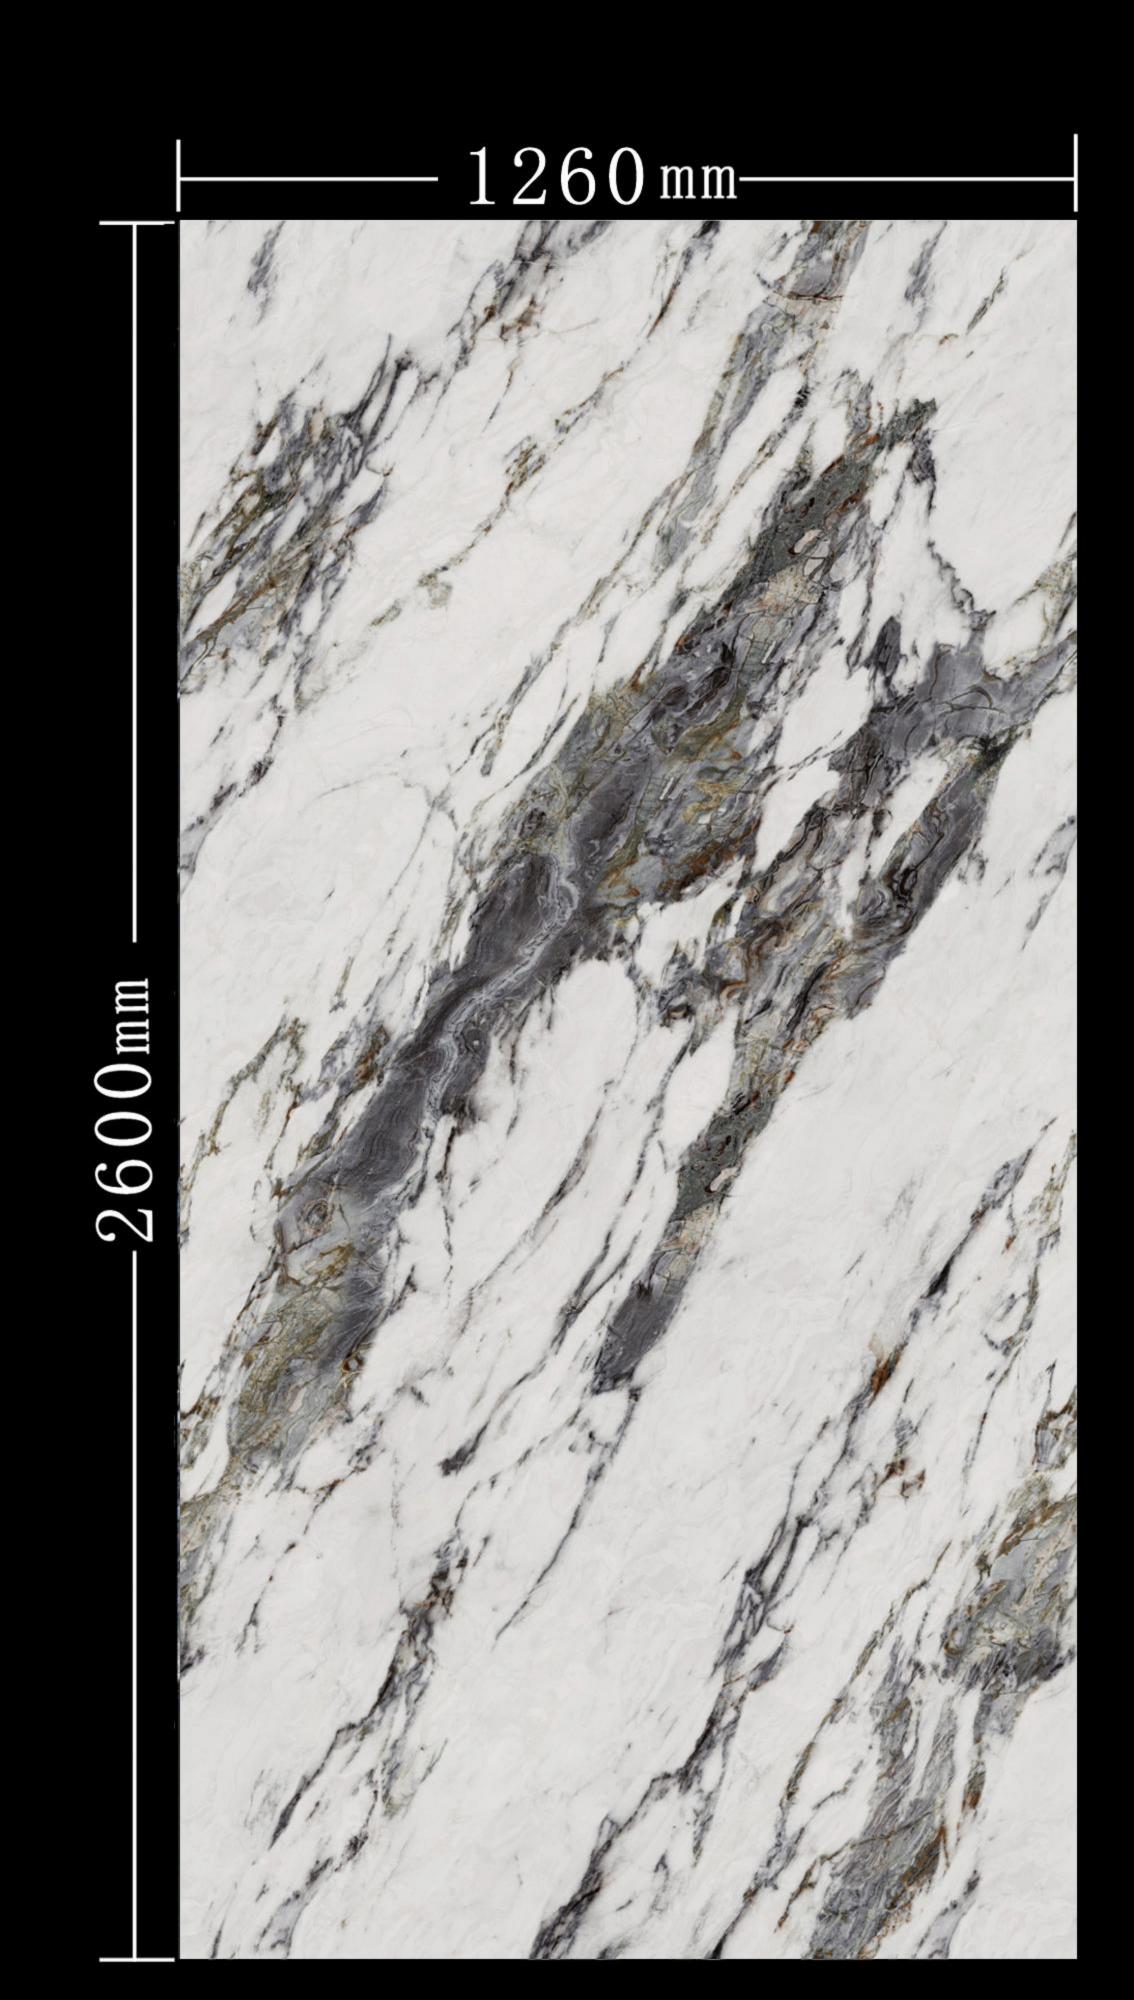

规格: 1260X2600 mm

左右上下无限连

米兰白 Milan white

规格: 1260X2600MM

上下左右无限连

山月映石

The mountain moon reflects the stone

规格: 1260X2600MM