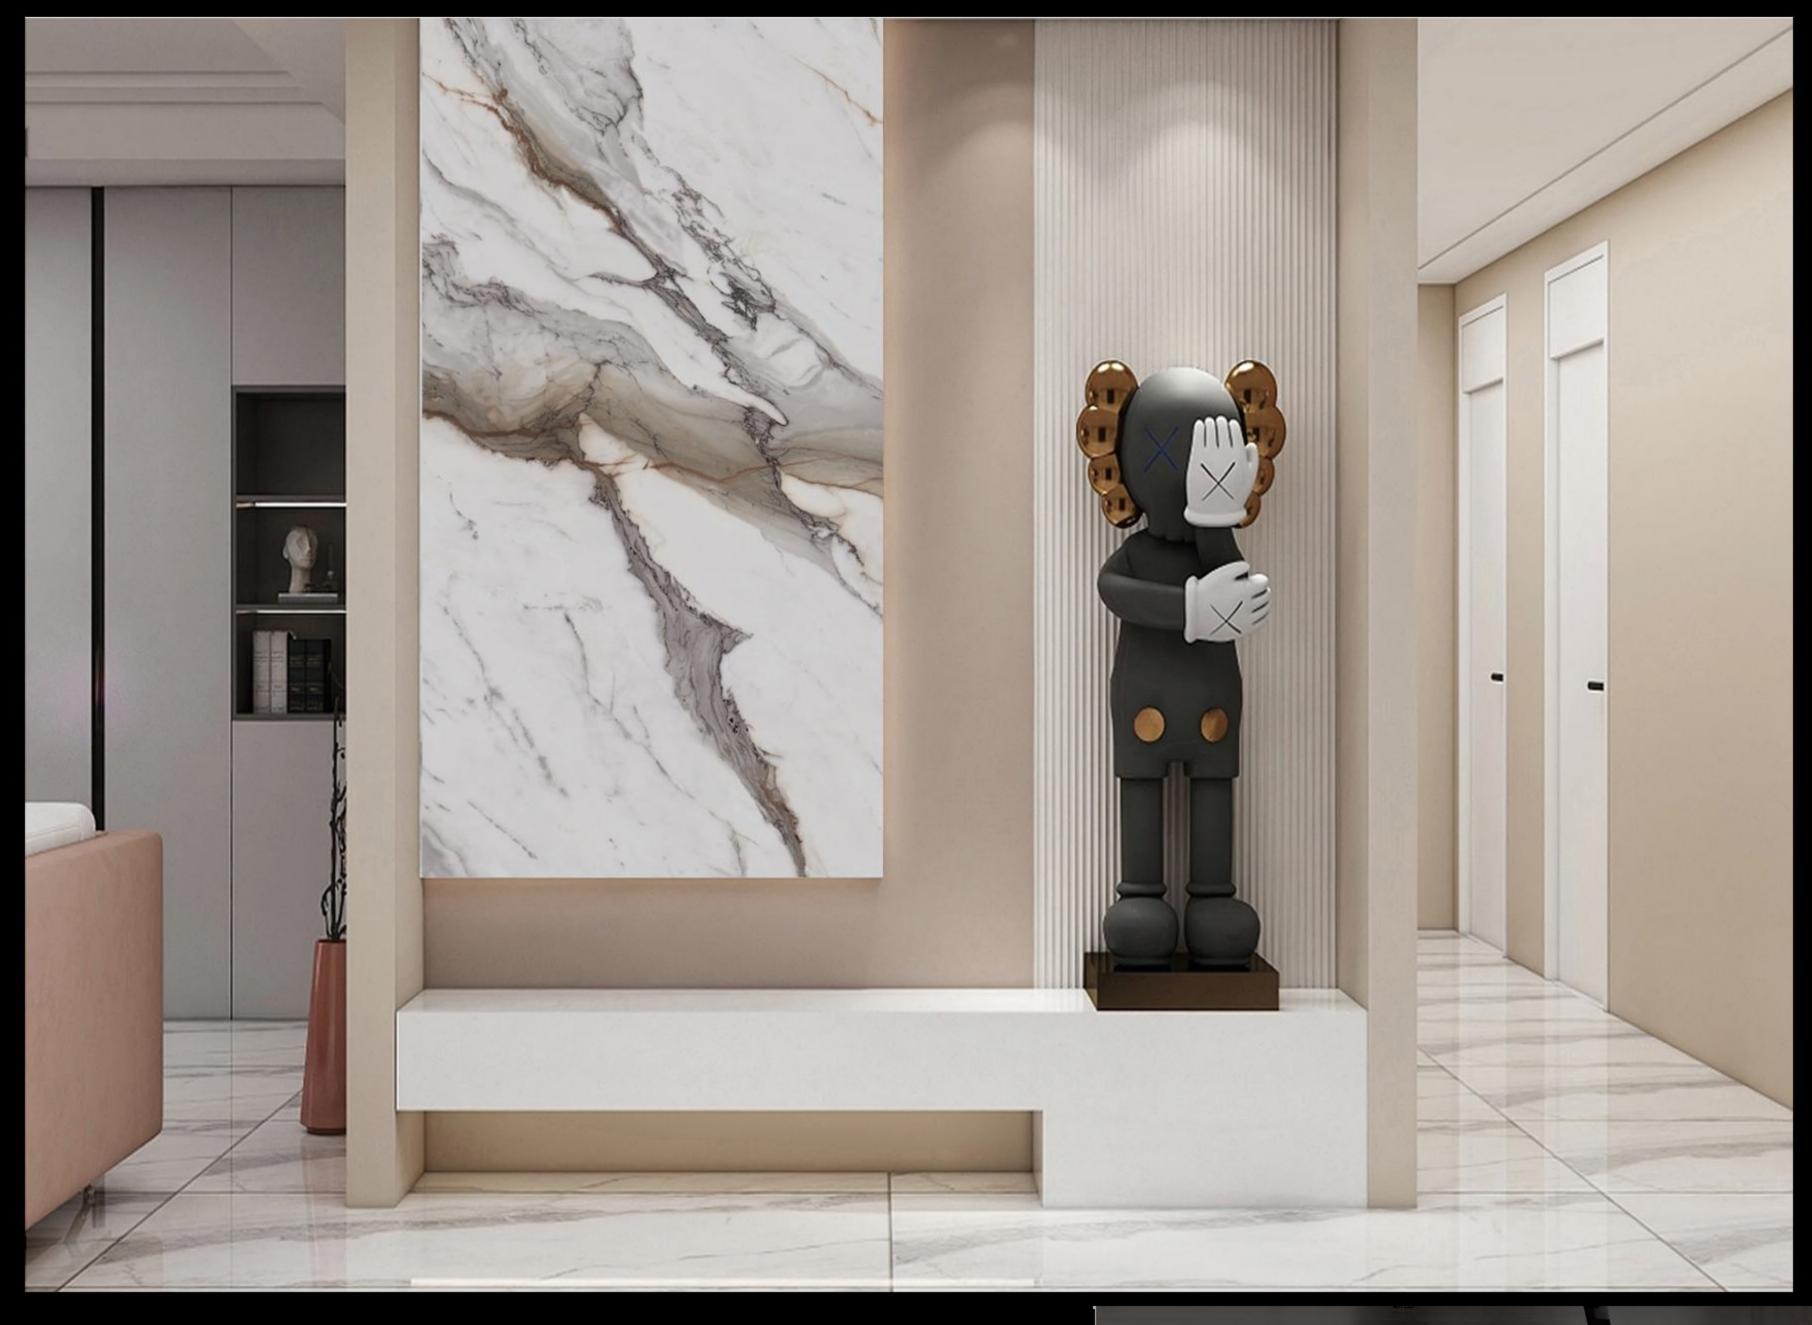

## Gilding

Enjoy luxury Taste life

Waterproof

Zero formaldehyde

Marble luster

White, always the most classic and timeless choice, low-key soft in revealing elegant style

1260mm-260

编号: DY2001