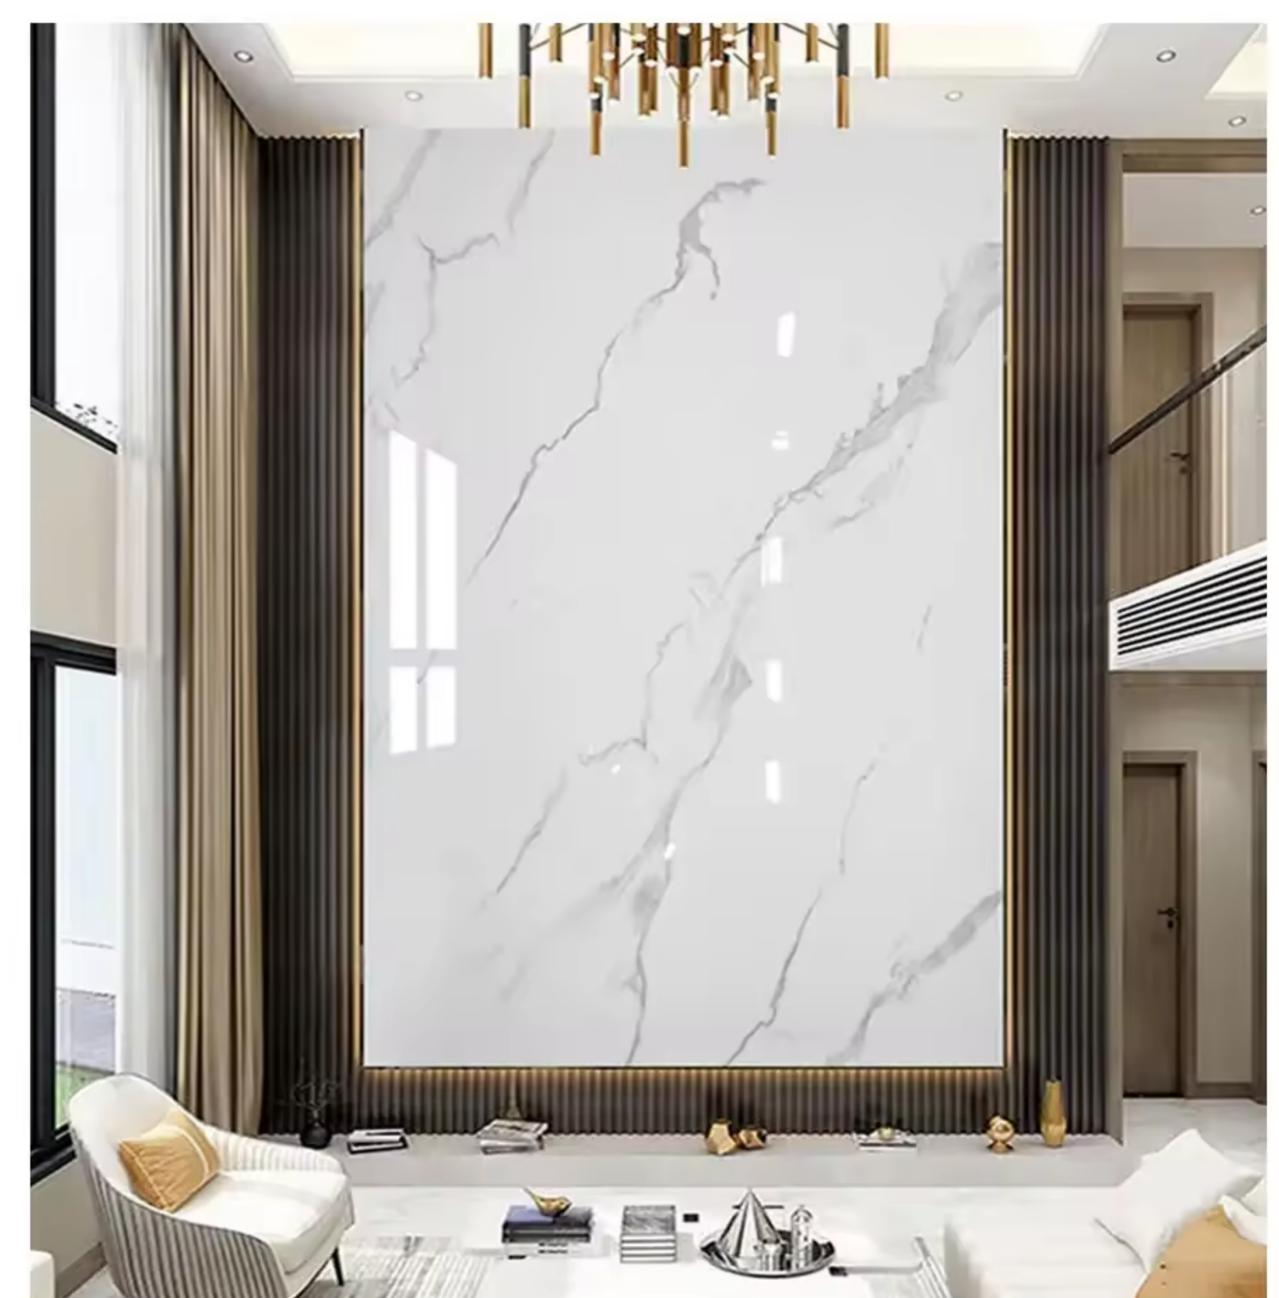

## Gilding

Enjoy luxury Taste life

Waterproof

Zero formaldehyde

Marble luster

White, always the most classic and timeless choice, low-key soft in revealing elegant style

1260mm-260

编号: DY2001