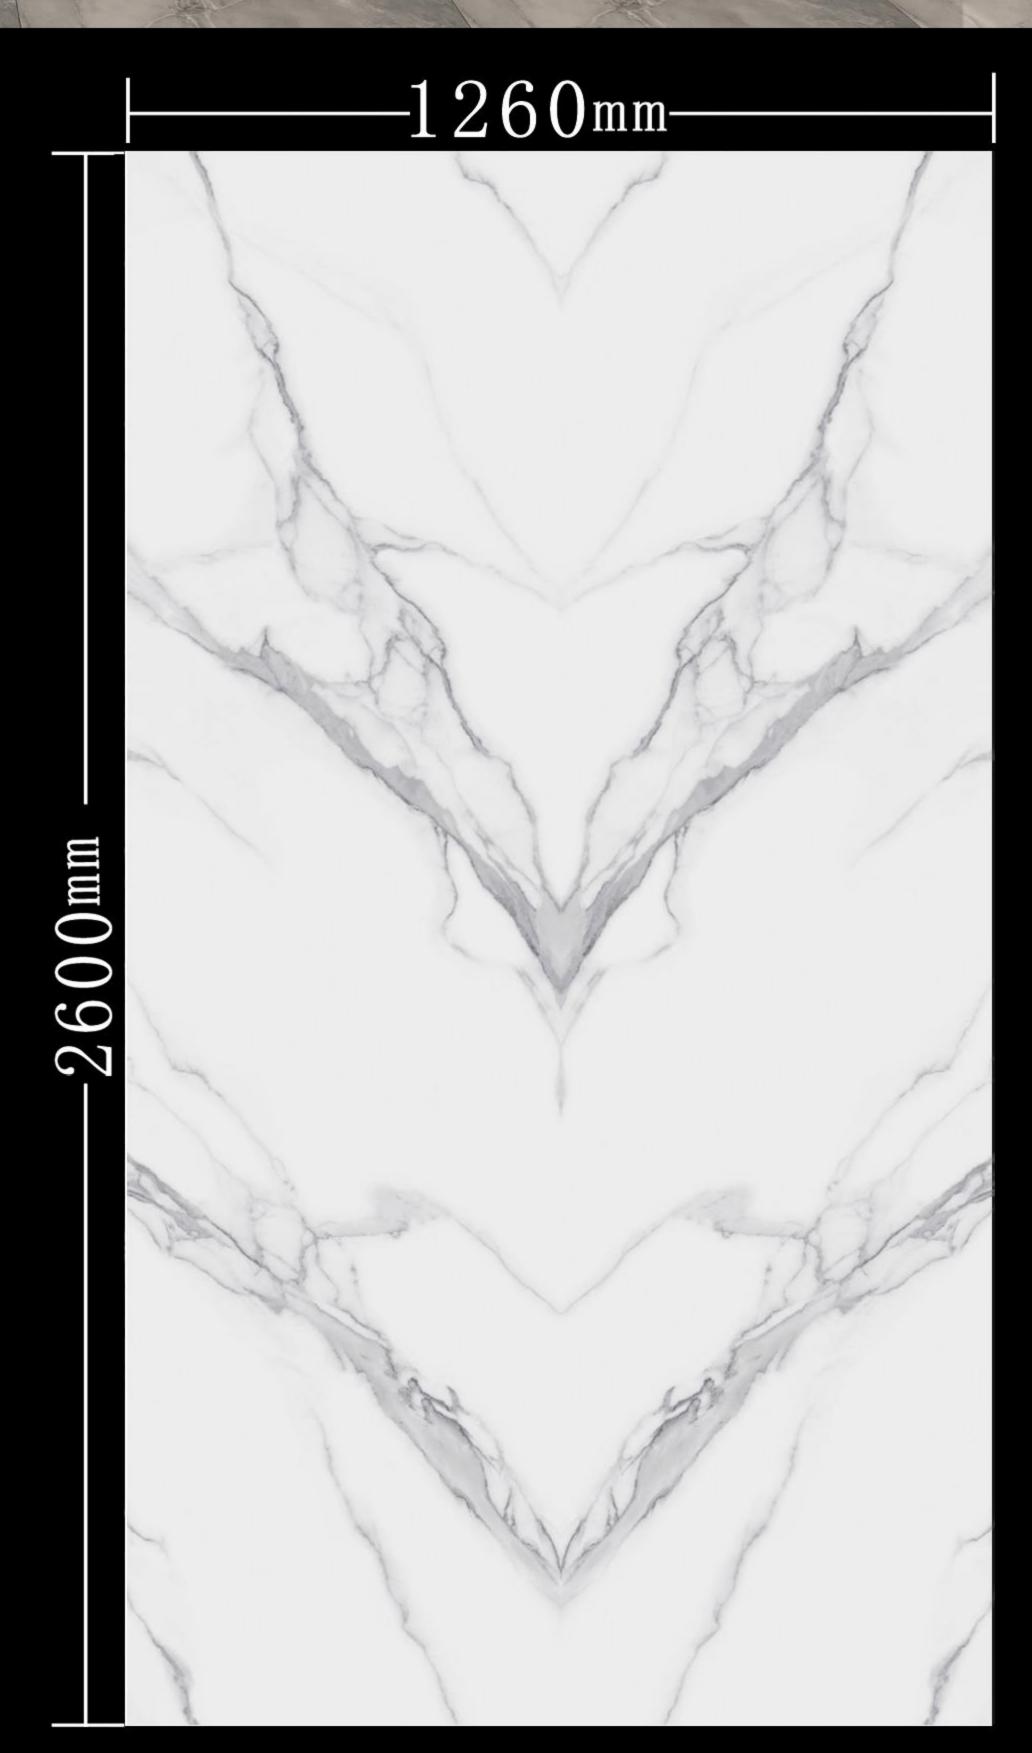

水墨岩 Ink Rock

规格: 1260X2600mm

左右上下无限连

冰川白雪 Glacier snow

编号: DY2011A

规格: 1260X2800mm

潘多拉 Pandora

编号: DY2011B