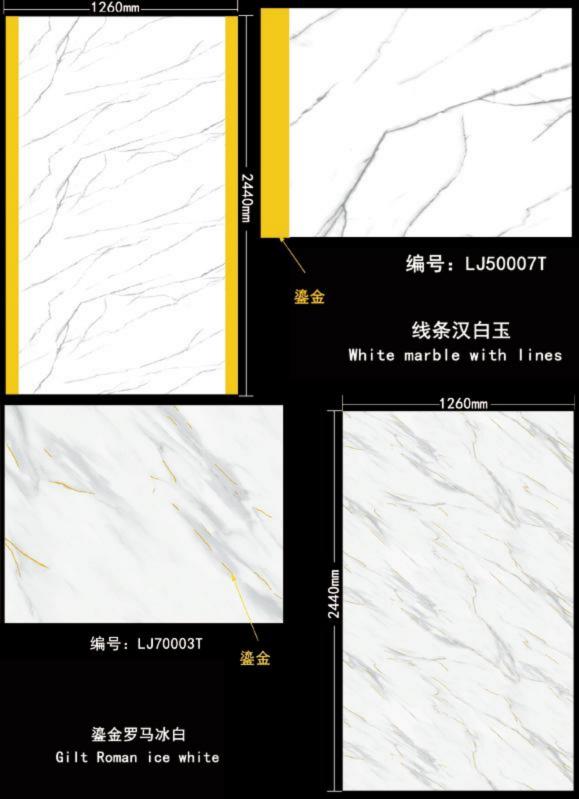

## Gilded Series

## Gilding

Enjoy luxury Taste life

Waterproof

Zero formaldehyde

Marble luster

White, always the most classic and timeless choice, low-key soft in revealing elegant style

1260mm-260

编号: DY2001