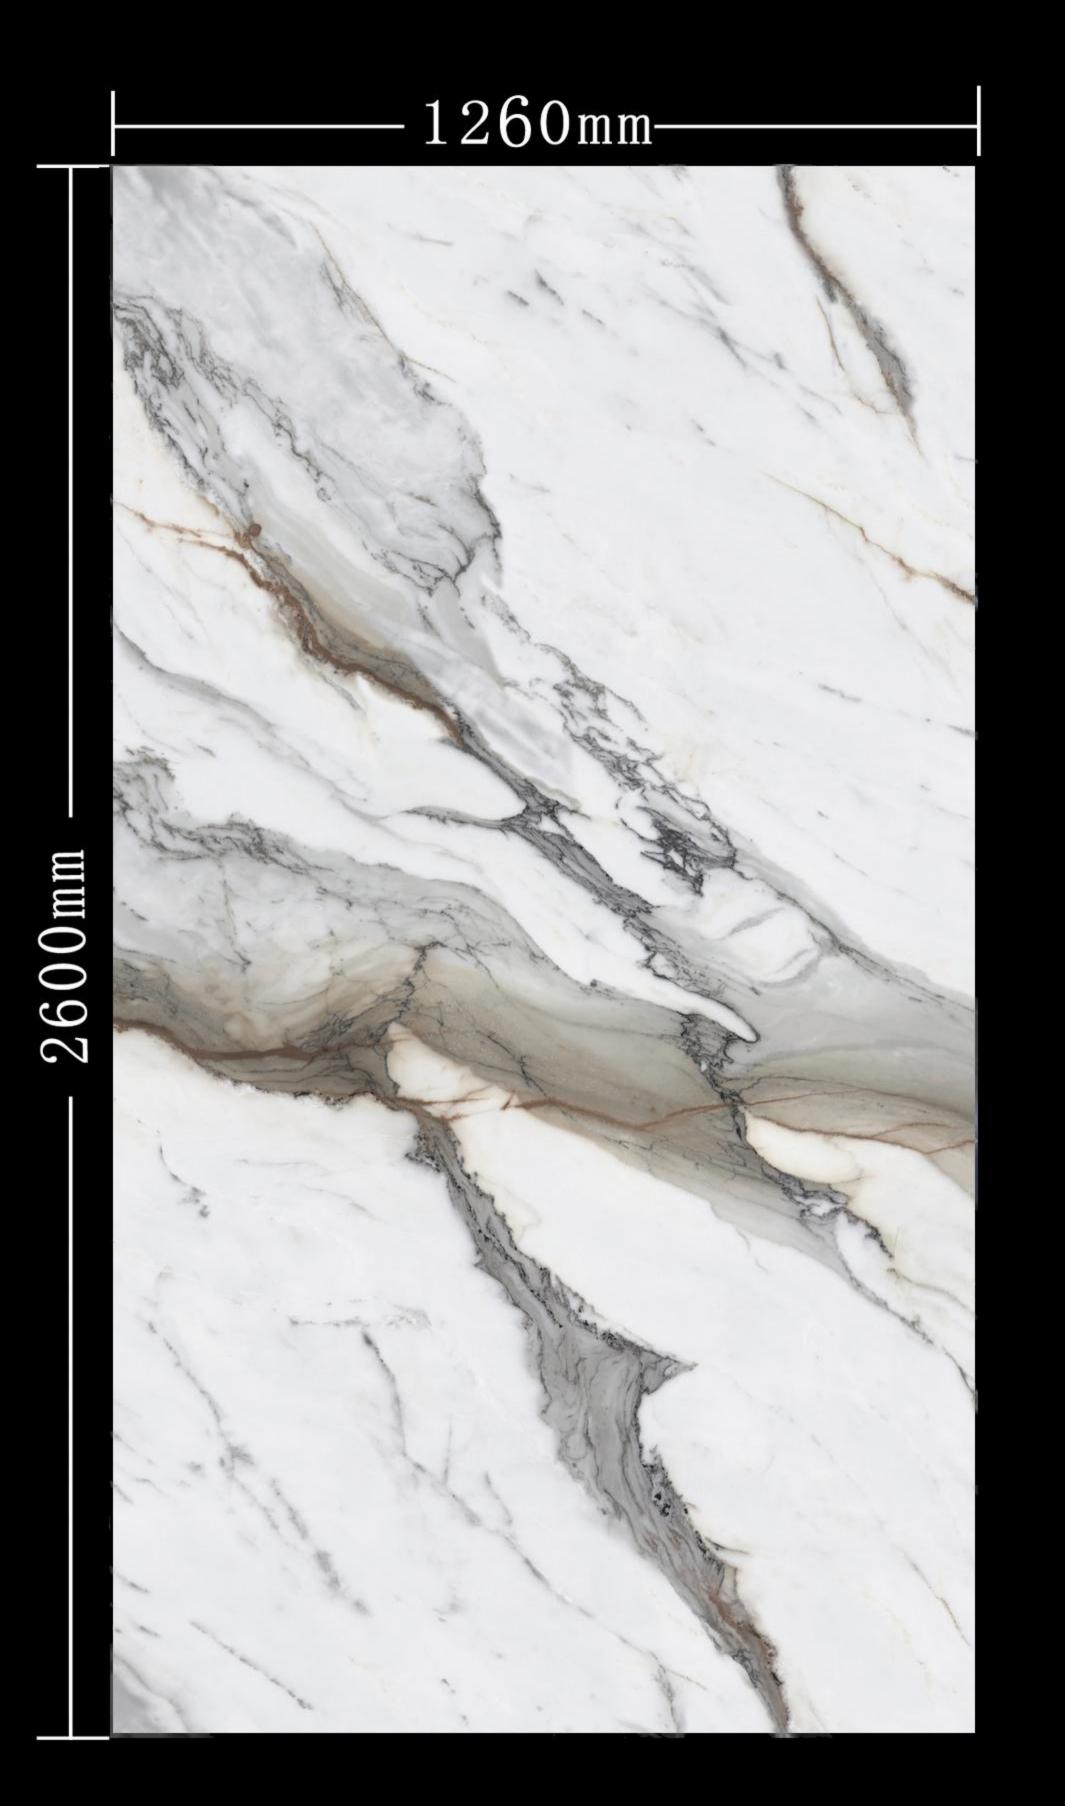

规格: 1260X2600 mm

左右上下无限连

米兰白 Milan white

规格: 1260X2600MM

上下左右无限连

山月映石

The mountain moon reflects the stone

规格: 1260X2600MM

上下左右无限连

卡塔金 Katakin

规格: 1260X2600MM

卡拉拉白 Carla White

规格: 1260X2800MM

上下左右无限连

新潘多拉 New Pandora

规格: 1260X2600MM