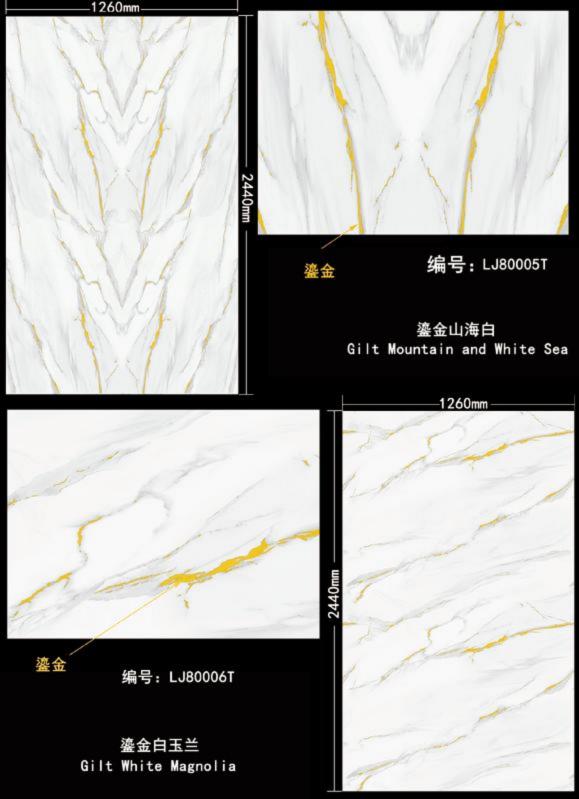

on reflects the stone





规格: 1260X2600MM

上下左右无限连

卡塔金 Katakin







规格: 1260X2600MM

卡拉拉白 Carla White







规格: 1260X2800MM

上下左右无限连

新潘多拉 New Pandora





规格: 1260X2600MM

上下左右无限连

冷翡翠 Cold Jade





规格: 1260X2600MM

上下左右无限连

伯爵白对拼 Count White to spell









规格: 1260X2600mm

水墨年华 Ink age





规格: 1260X2600mm

水墨岩 Ink Rock



规格: 1260X2600mm

左右上下无限连

冰川白雪 Glacier snow







编号: DY2011A

规格: 1260X2800mm

潘多拉 Pandora





编号: DY2011B

规格: 1260X2800mm

潘多拉 Pandora







编号: DY2012A

规格: 1260X2800mm

香雪梅 Xiang Xuemei





编号: DY2012B

规格: 1260X2800mm

香雪梅 Xiang Xuemei





编号: DY2012C

规格: 1260X2800mm

香雪梅 Xiang Xuemei



编号: DY2013A

规格: 1260X2800mm

熊猫白 Panda White





编号: DY2013B

规格: 1260X2800mm

熊猫白 Panda White





规格: 1260X2600mm

左右上下无限连

冰清石 lce and stone