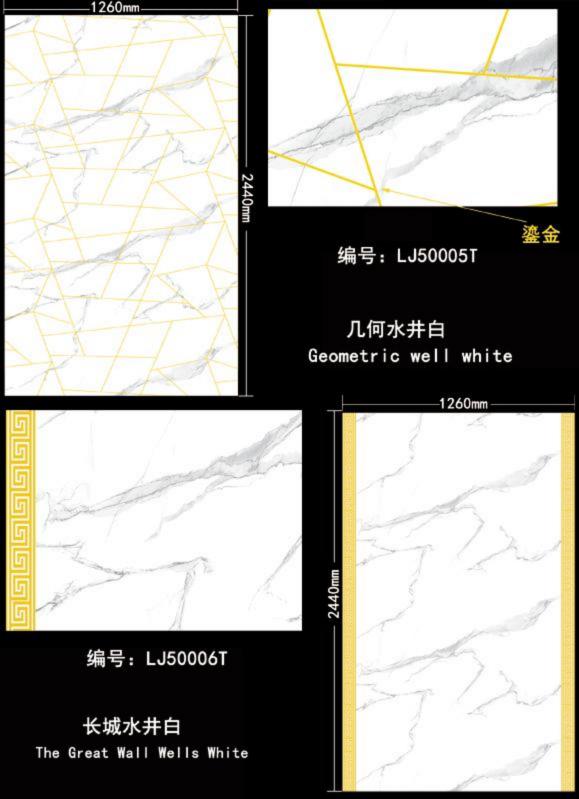

## Gilded Series

## Gilding

Enjoy luxury Taste life

Waterproof

Zero formaldehyde

Marble luster

White, always the most classic and timeless choice, low-key soft in revealing elegant style

1260mm-260

编号: DY2001