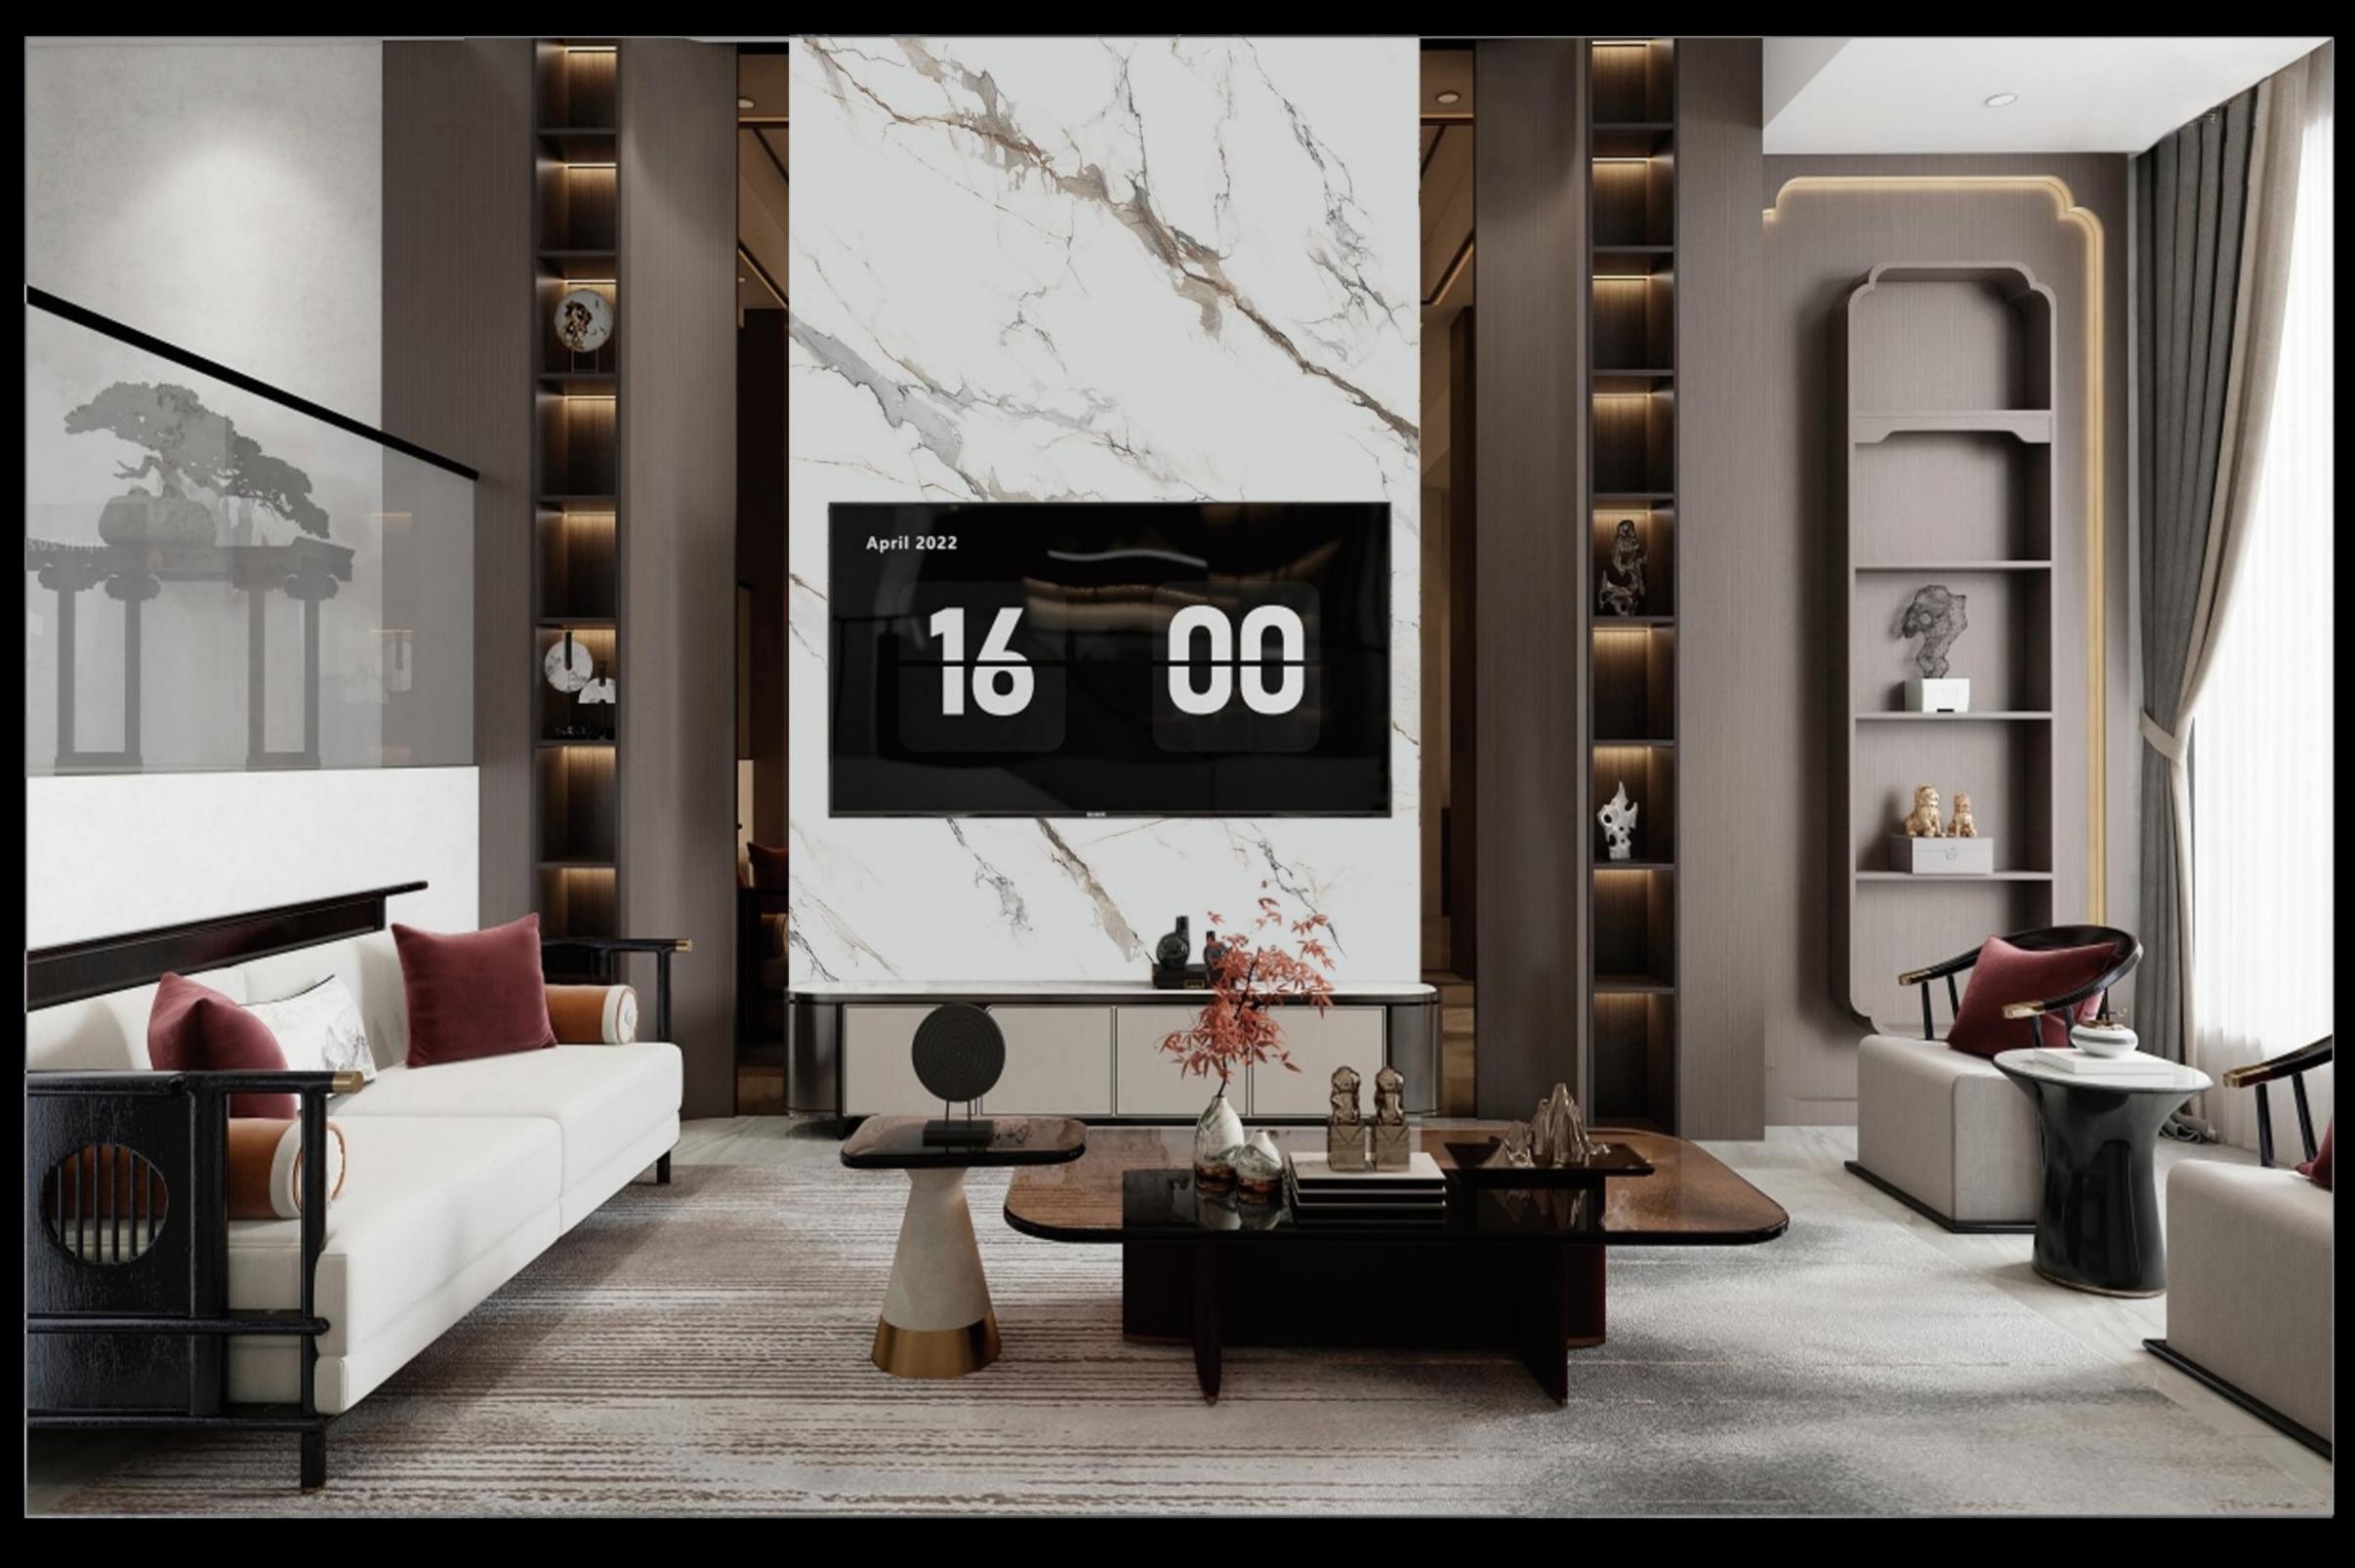

## Gilding

Enjoy luxury Taste life

Waterproof

Zero formaldehyde

Marble luster

White, always the most classic and timeless choice, low-key soft in revealing elegant style

1260mm-260

编号: DY2001

规格: 1260X2600 mm

左右上下无限连

米兰白 Milan white

规格: 1260X2600MM

上下左右无限连

山月映石

The mountain moon reflects the stone

规格: 1260X2600MM