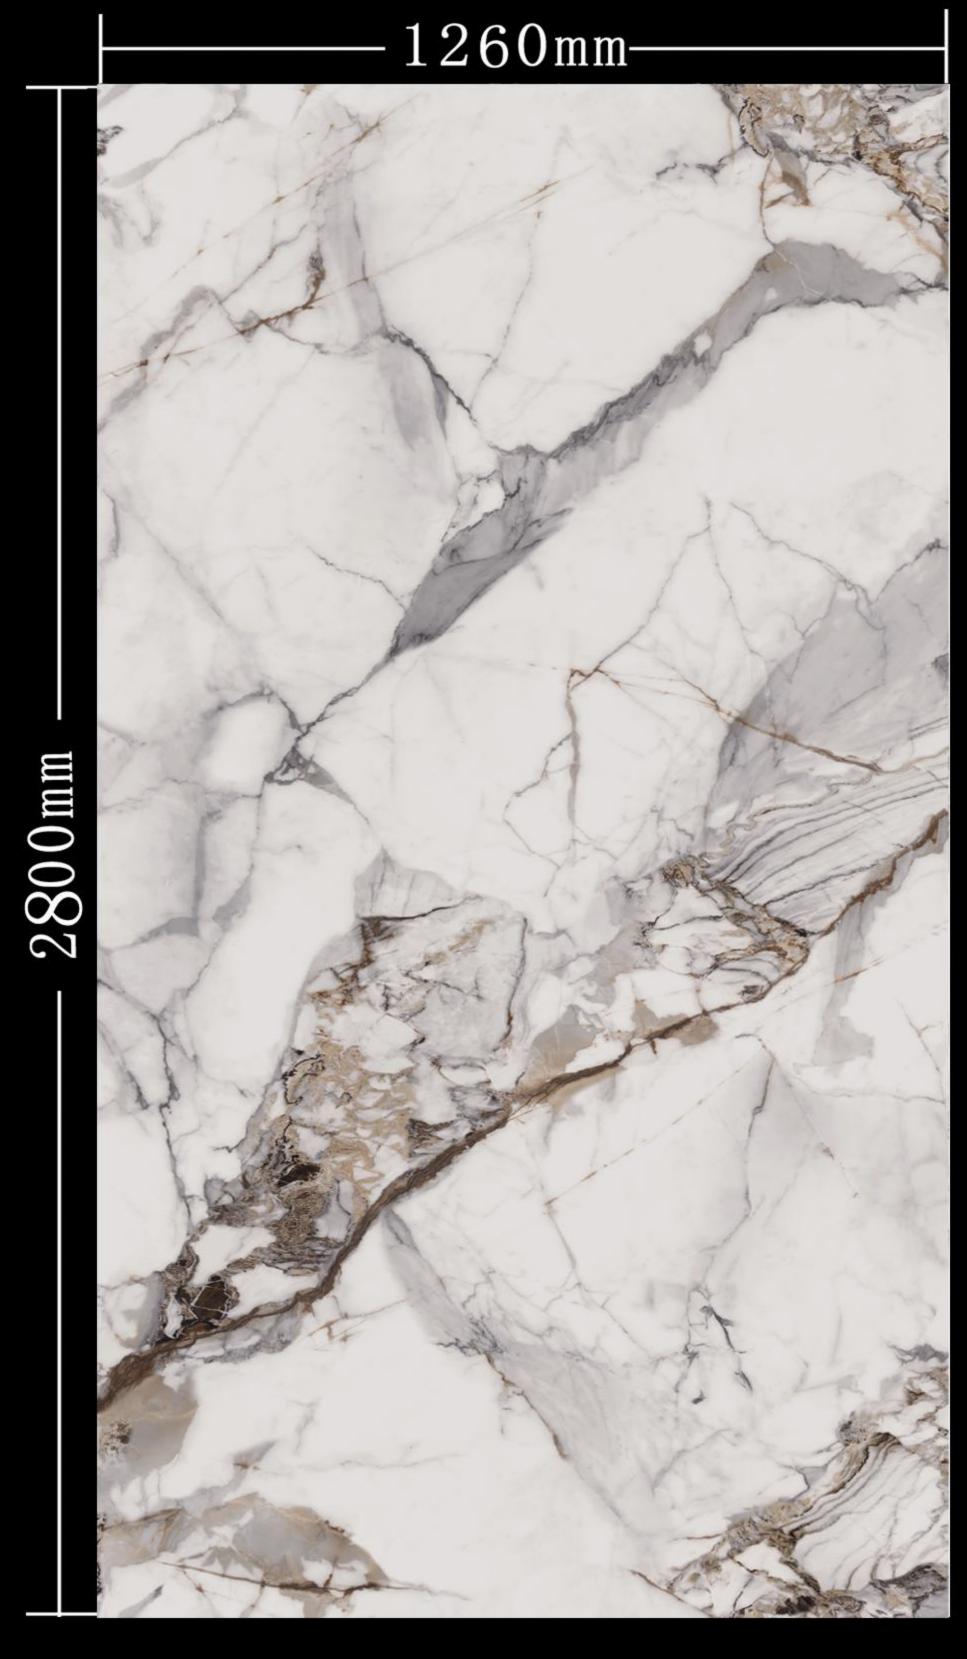

上下左右无限连

卡塔金 Katakin

规格: 1260X2600MM

卡拉拉白 Carla White

规格: 1260X2800MM

上下左右无限连

新潘多拉 New Pandora

规格: 1260X2600MM