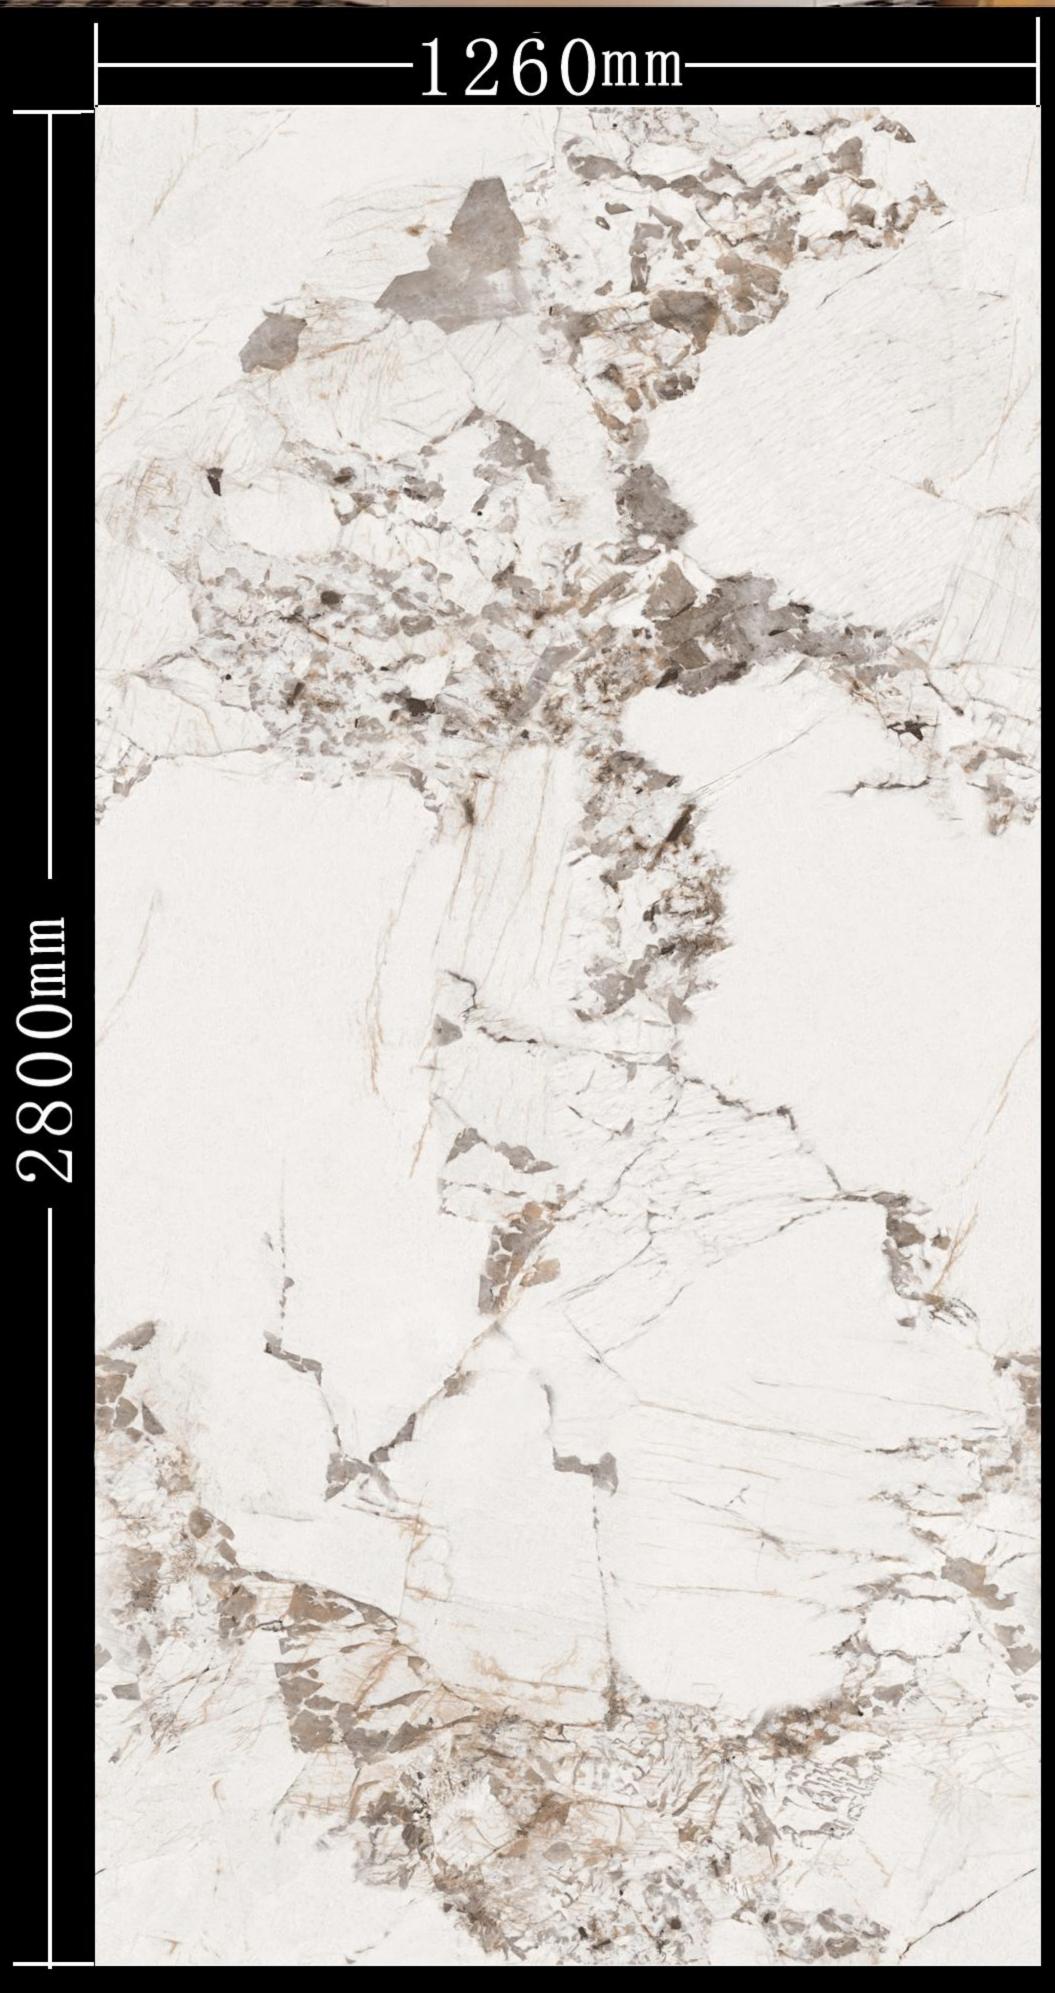

编号: DY2012C

规格: 1260X2800mm

香雪梅 Xiang Xuemei

编号: DY2013A

规格: 1260X2800mm

熊猫白 Panda White

编号: DY2013B

规格: 1260X2800mm

熊猫白 Panda White

规格: 1260X2600mm

左右上下无限连

冰清石 lce and stone